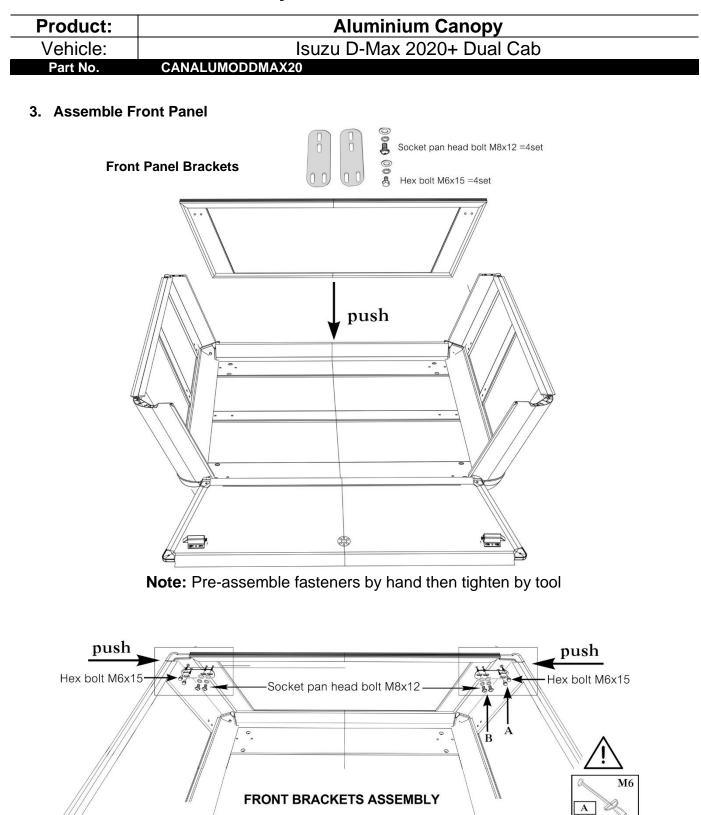

#### **Canopy Assembly**

1. Assemble Rear Door to Roof Panel

File: CANALUMODDMAX20

5mm Allen Key 10mm

5Nm ±2 Nm

**M8** 

| Product: | Aluminium Canopy           |
|----------|----------------------------|
| Vehicle: | Isuzu D-Max 2020+ Dual Cab |
| Part No. | CANALUMODDMAX20            |