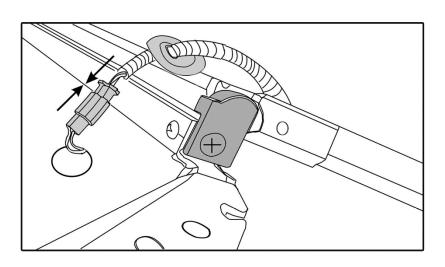

4. Connect Wiring

<u>Front</u>

<u>Rear</u>

7. Attach Front Corner Cover

· Recommend using Silicone on front corner covers to ensure canopy is fully waterproof

8. Attach Rear Corner Cover

- Minimum of four (4) people or use of a mechanical aid used to lift/lower canopy onto tub.
- To prevent damage to the rubber seals & foam tape during installation, it is important that the canopy is lifted & lowered in place. Do not drag the canopy across the vehicles tub rail.
- Once the canopy is centered, install clamps.