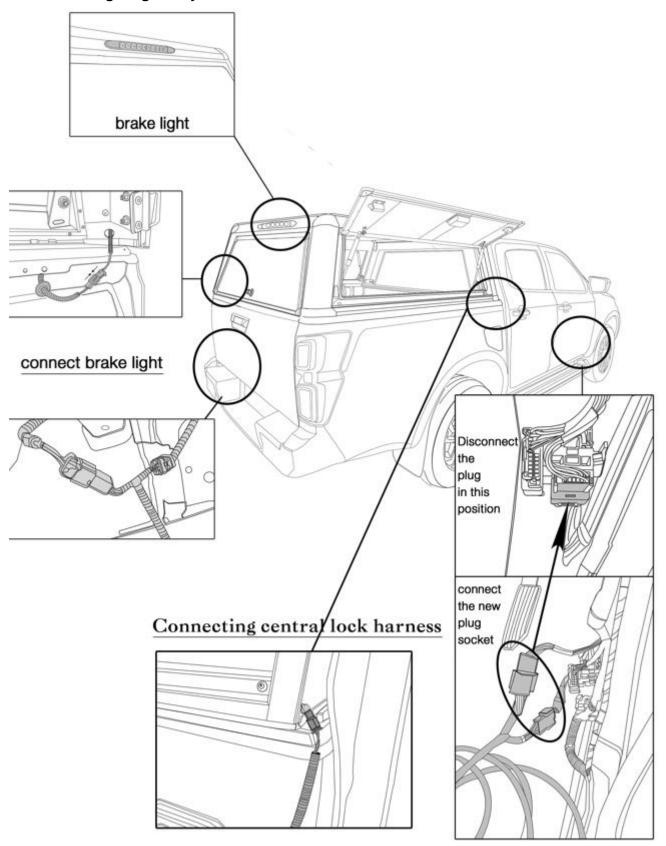

|

4. Connect Wiring

<u>Front</u>



<u>Rear</u>











7. Attach Front Corner Cover



· Recommend using Silicone on front corner covers to ensure canopy is fully waterproof



8. Attach Rear Corner Cover



- Minimum of four (4) people or use of a mechanical aid used to lift/lower canopy onto tub.
- To prevent damage to the rubber seals & foam tape during installation, it is important that the canopy is lifted & lowered in place. Do not drag the canopy across the vehicles tub rail.
- Once the canopy is centered, install clamps.



**11. Installing Gas Struts** 



| Product: | Aluminium Canopy           |
|----------|----------------------------|
| Vehicle: | Isuzu D-Max 2020+ Dual Cab |
| Part No. | CANALUMODDMAX20            |

#### 12. Connecting Plug & Play Harness