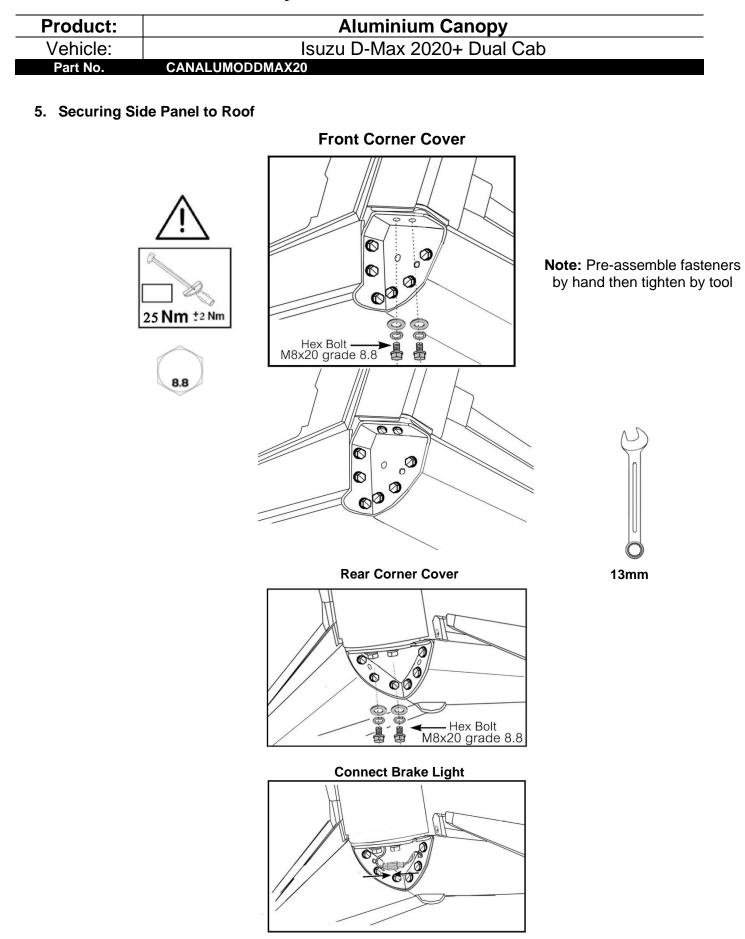

that all fasteners are secured on the canopy & tub
- Check all parts are included per parts list

#### **Tools Required for Installation**







13mm



Box Cutter

5mm Allen Key P

Phillips Head Screwdriver

12mm

10mm





10mm

12mm

13mm



**Torque Wrench** 

े Silicone

| Product: | Aluminium Canopy           |
|----------|----------------------------|
| Vehicle: | Isuzu D-Max 2020+ Dual Cab |
| Part No. | CANALUMODDMAX20            |

#### **Canopy Assembly**

1. Assemble Rear Door to Roof Panel







File: CANALUMODDMAX20

5mm Allen Key 10mm

5Nm ±2 Nm

**M8** 

| Product: | Aluminium Canopy           |
|----------|----------------------------|
| Vehicle: | Isuzu D-Max 2020+ Dual Cab |
| Part No. | CANALUMODDMAX20            |

4. Connect Wiring

<u>Front</u>



<u>Rear</u>











7. Attach Front Corner Cover



· Recommend using Silicone on front corner covers to ensure canopy is fully waterproof



8. Attach Rear Corner Cover



- Minimum of four (4) people or use of a mechanical aid used to lift/lower canopy onto tub.
- To prevent damage to the rubber seals & foam tape during installation, it is important that the canopy is lifted & lowered in place. Do not drag the canopy across the vehicles tub rail.
- Once the canopy is centered, install clamps.



**11. Installing Gas Struts** 



| Product: | Aluminium Canopy           |
|----------|----------------------------|
| Vehicle: | Isuzu D-Max 2020+ Dual Cab |
| Part No. | CANALUMODDMAX20            |

#### 12. Connecting Plug & Play Harness