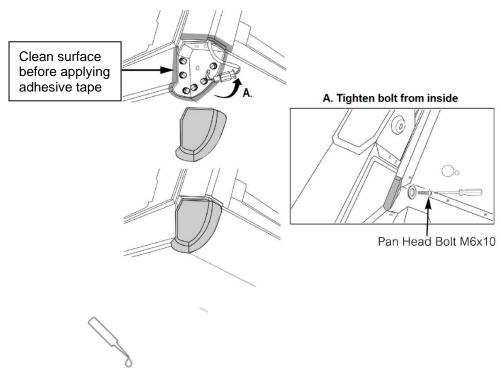

4. Connect Wiring

<u>Front</u>

<u>Rear</u>

7. Attach Front Corner Cover

· Recommend using Silicone on front corner covers to ensure canopy is fully waterproof

8. Attach Rear Corner Cover

- Minimum of four (4) people or use of a mechanical aid used to lift/lower canopy onto tub.
- To prevent damage to the rubber seals & foam tape during installation, it is important that the canopy is lifted & lowered in place. Do not drag the canopy across the vehicles tub rail.
- Once the canopy is centered, install clamps.