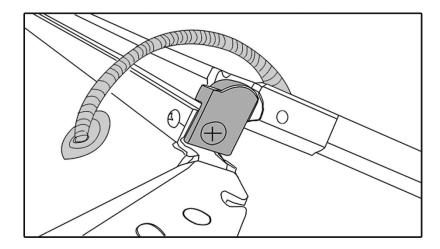

4. Connect Wiring

<u>Front</u>

<u>Rear</u>

7. Attach Front Corner Cover

· Recommend using Silicone on front corner covers to ensure canopy is fully waterproof

8. Attach Rear Corner Cover

- Minimum of four (4) people or use of a mechanical aid used to lift/lower canopy onto tub.
- To prevent damage to the rubber seals & foam tape during installation, it is important that the canopy is lifted & lowered in place. Do not drag the canopy across the vehicles tub rail.
- Once the canopy is centered, install clamps.