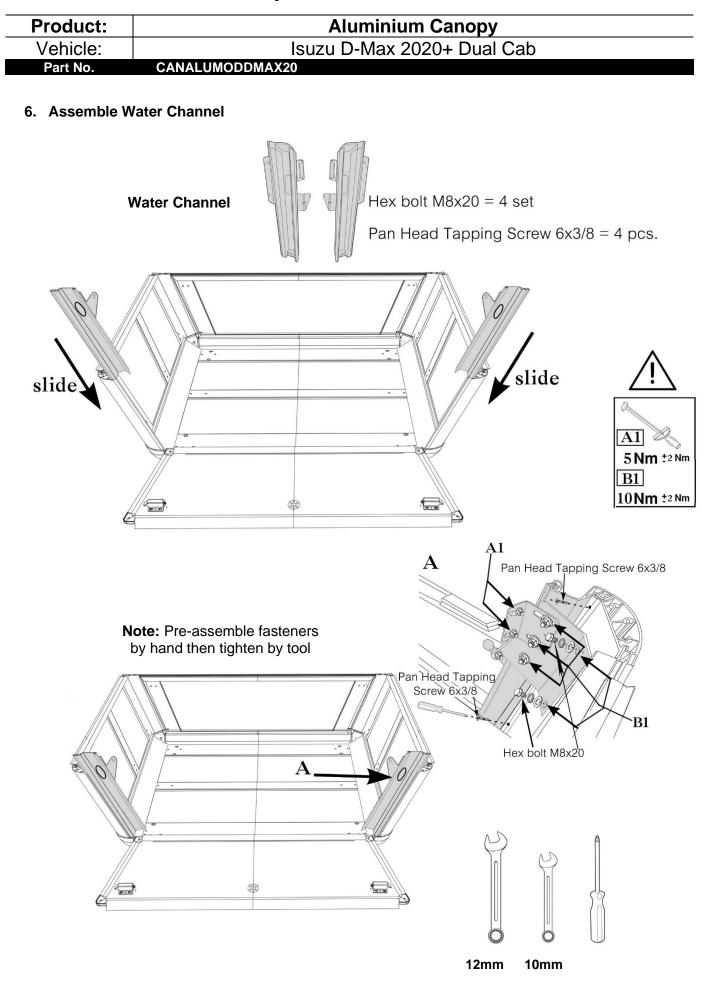

#### **Canopy Assembly**

1. Assemble Rear Door to Roof Panel

File: CANALUMODDMAX20

5mm Allen Key 10mm

5Nm ±2 Nm

**M8** 

| Product: | Aluminium Canopy           |
|----------|----------------------------|
| Vehicle: | Isuzu D-Max 2020+ Dual Cab |
| Part No. | CANALUMODDMAX20            |