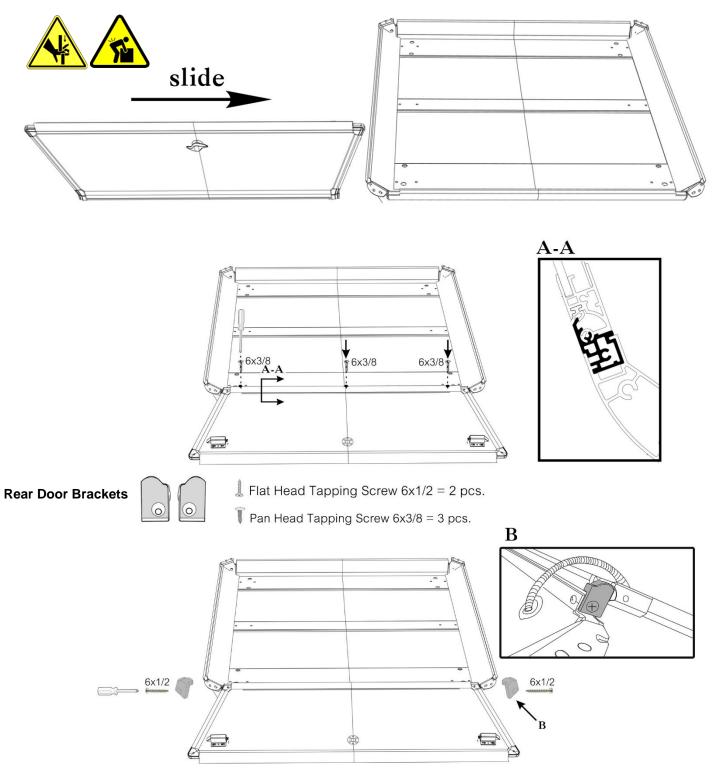

#### **Canopy Assembly**

1. Assemble Rear Door to Roof Panel

File: CANALUMODDMAX20

5mm Allen Key 10mm

5Nm ±2 Nm

**M8** 

| Product: | Aluminium Canopy           |
|----------|----------------------------|
| Vehicle: | Isuzu D-Max 2020+ Dual Cab |
| Part No. | CANALUMODDMAX20            |