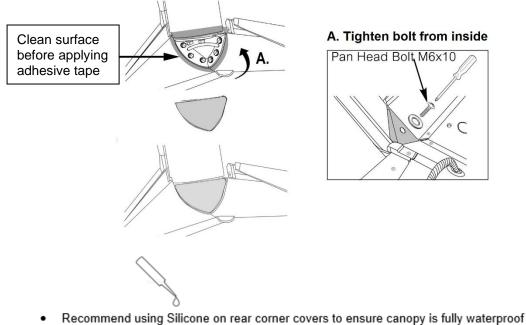

4. Connect Wiring

<u>Front</u>

<u>Rear</u>

7. Attach Front Corner Cover

· Recommend using Silicone on front corner covers to ensure canopy is fully waterproof

8. Attach Rear Corner Cover

- Minimum of four (4) people or use of a mechanical aid used to lift/lower canopy onto tub.
- To prevent damage to the rubber seals & foam tape during installation, it is important that the canopy is lifted & lowered in place. Do not drag the canopy across the vehicles tub rail.
- Once the canopy is centered, install clamps.