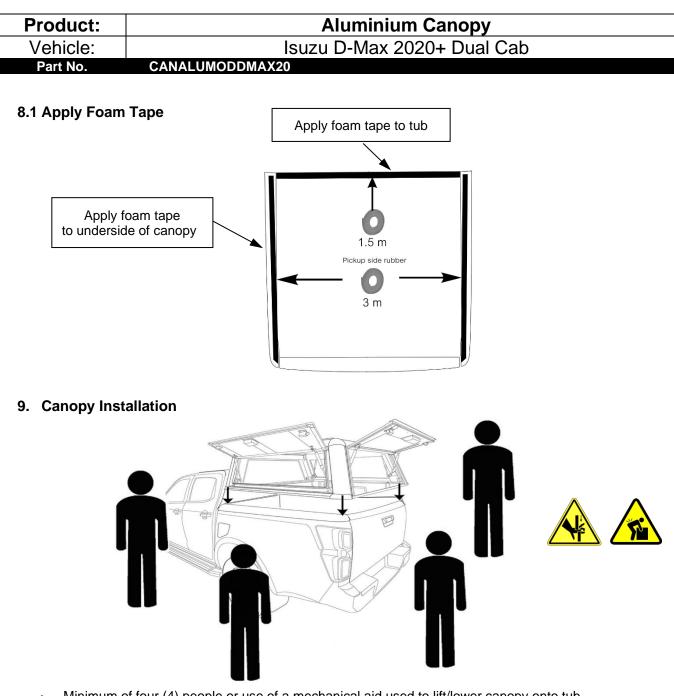

4. Connect Wiring

<u>Front</u>

<u>Rear</u>

7. Attach Front Corner Cover

· Recommend using Silicone on front corner covers to ensure canopy is fully waterproof

8. Attach Rear Corner Cover

- Minimum of four (4) people or use of a mechanical aid used to lift/lower canopy onto tub.
- To prevent damage to the rubber seals & foam tape during installation, it is important that the canopy is lifted & lowered in place. Do not drag the canopy across the vehicles tub rail.
- Once the canopy is centered, install clamps.