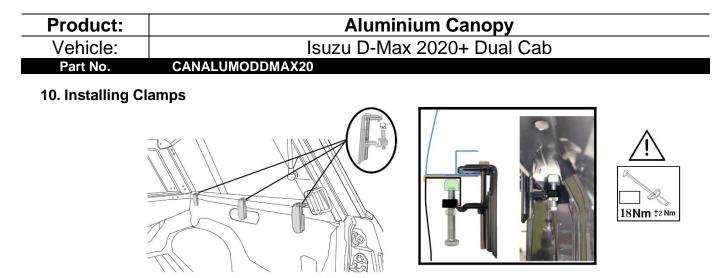

4. Connect Wiring

<u>Front</u>

<u>Rear</u>

7. Attach Front Corner Cover

· Recommend using Silicone on front corner covers to ensure canopy is fully waterproof

8. Attach Rear Corner Cover

- Minimum of four (4) people or use of a mechanical aid used to lift/lower canopy onto tub.
- To prevent damage to the rubber seals & foam tape during installation, it is important that the canopy is lifted & lowered in place. Do not drag the canopy across the vehicles tub rail.
- Once the canopy is centered, install clamps.