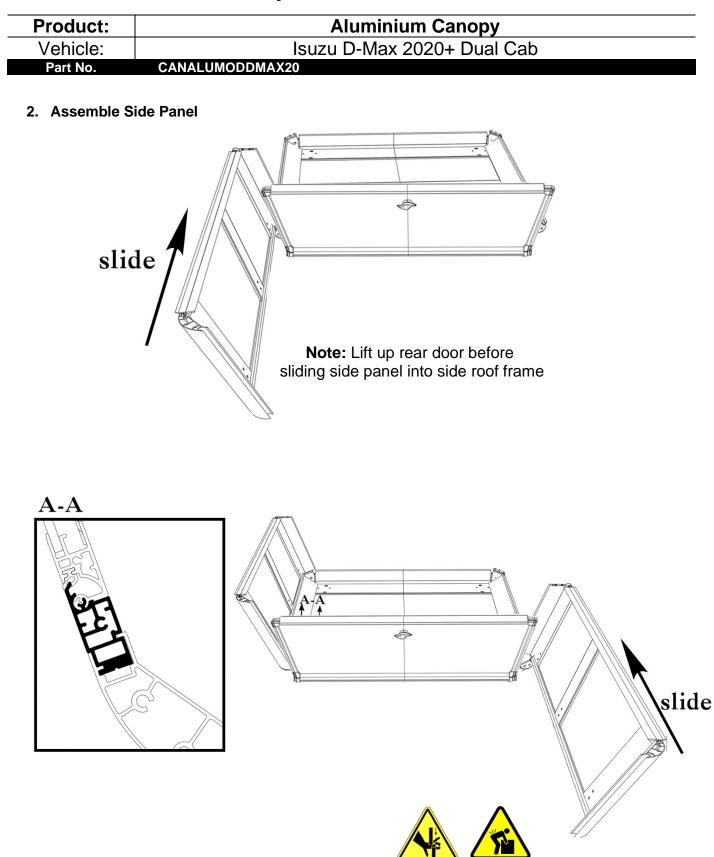

#### **Canopy Assembly**

1. Assemble Rear Door to Roof Panel

File: CANALUMODDMAX20

5mm Allen Key 10mm

5Nm ±2 Nm

**M8** 

| Product: | Aluminium Canopy           |
|----------|----------------------------|
| Vehicle: | Isuzu D-Max 2020+ Dual Cab |
| Part No. | CANALUMODDMAX20            |