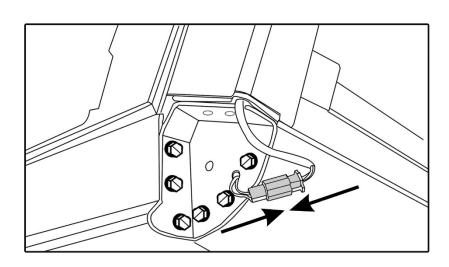

4. Connect Wiring

<u>Front</u>

<u>Rear</u>

7. Attach Front Corner Cover

· Recommend using Silicone on front corner covers to ensure canopy is fully waterproof

8. Attach Rear Corner Cover

- Minimum of four (4) people or use of a mechanical aid used to lift/lower canopy onto tub.
- To prevent damage to the rubber seals & foam tape during installation, it is important that the canopy is lifted & lowered in place. Do not drag the canopy across the vehicles tub rail.
- Once the canopy is centered, install clamps.