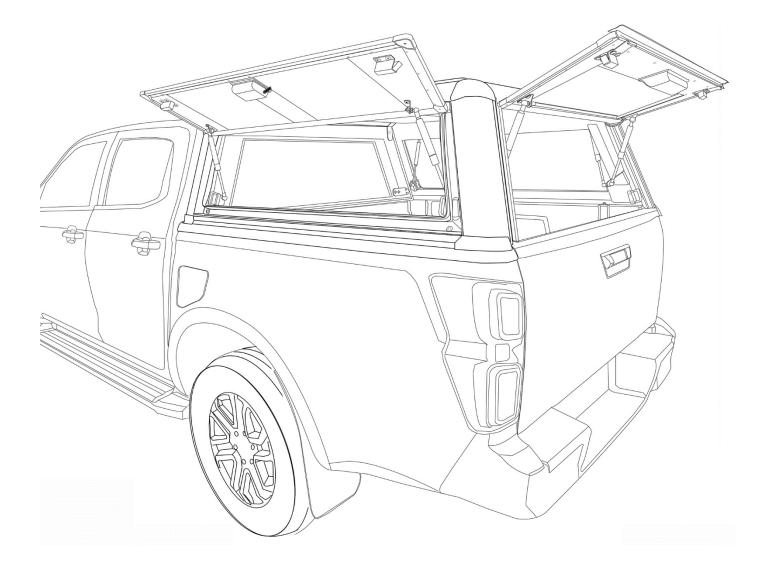

#### **Canopy Assembly**

1. Assemble Rear Door to Roof Panel

File: CANALUMODDMAX20

5mm Allen Key 10mm

5Nm ±2 Nm

**M8** 

| Product: | Aluminium Canopy           |
|----------|----------------------------|
| Vehicle: | Isuzu D-Max 2020+ Dual Cab |
| Part No. | CANALUMODDMAX20            |

4. Connect Wiring

<u>Front</u>

<u>Rear</u>

7. Attach Front Corner Cover

· Recommend using Silicone on front corner covers to ensure canopy is fully waterproof

8. Attach Rear Corner Cover

- Minimum of four (4) people or use of a mechanical aid used to lift/lower canopy onto tub.
- To prevent damage to the rubber seals & foam tape during installation, it is important that the canopy is lifted & lowered in place. Do not drag the canopy across the vehicles tub rail.
- Once the canopy is centered, install clamps.

**11. Installing Gas Struts** 

| Product: | Aluminium Canopy           |
|----------|----------------------------|
| Vehicle: | Isuzu D-Max 2020+ Dual Cab |
| Part No. | CANALUMODDMAX20            |