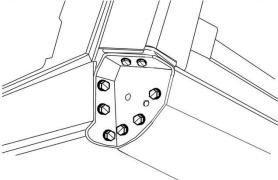

#### **Front Corner Cover**

Note: Pre-assemble fasteners by hand then tighten by tool

13mm

**Rear Corner Cover** 

**Connect Brake Light** 

File: CANALUMODHIL Page 9 of 14 03/09/2024

| Product: |              | Aluminium Canopy          |
|----------|--------------|---------------------------|
| Vehicle: | To           | yota Hilux Dual Cab 2016+ |
| Part No. | CANALUMODHII |                           |