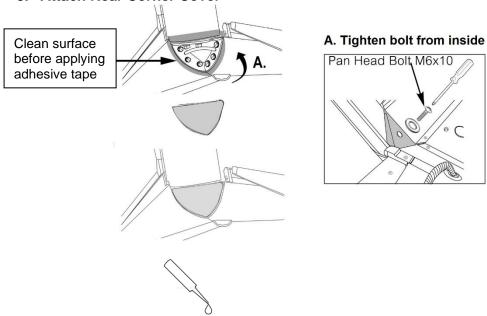

#### 8. Attach Rear Corner Cover

Recommend using Silicone on rear corner covers to ensure canopy is fully waterproof