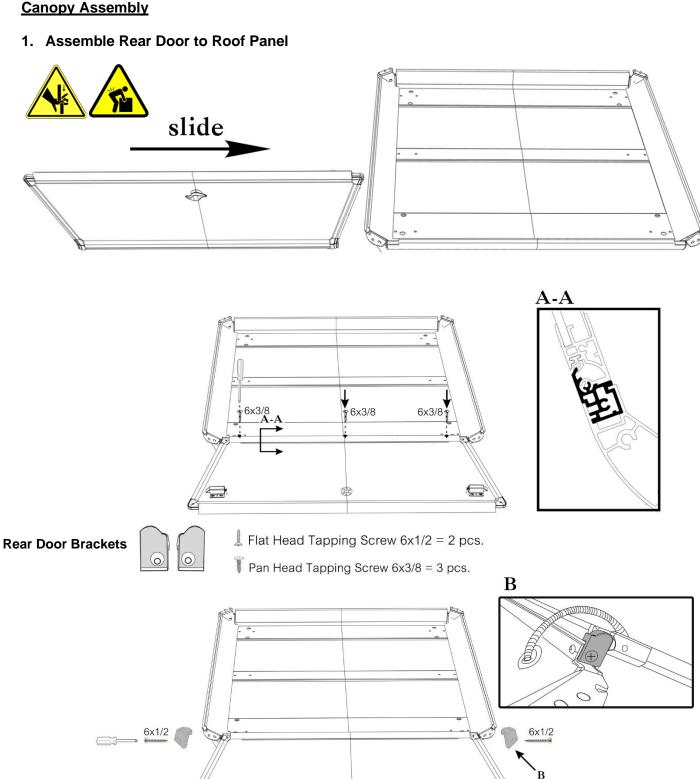

## ASSEMBLY & Installation Guide

| Product: |              | Aluminium Canopy            |
|----------|--------------|-----------------------------|
| Vehicle: |              | Toyota Hilux Dual Cab 2016+ |
| Part No. | CANALUMODHIL | ·                           |

File: CANALUMODHIL Page 5 of 14 03/09/2024

| Product: |              | Aluminium Canopy          |
|----------|--------------|---------------------------|
| Vehicle: | To           | yota Hilux Dual Cab 2016+ |
| Part No. | CANALUMODHII |                           |