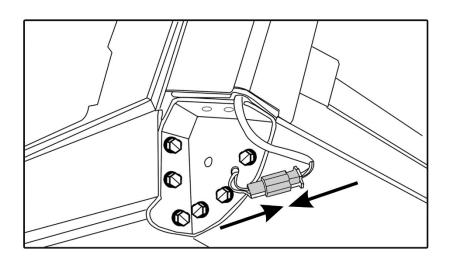

--------|
| Vehicle: | To           | yota Hilux Dual Cab 2016+ |
| Part No. | CANALUMODHII |                           |

#### 2. Assemble Side Panel





File: CANALUMODHIL Page 6 of 14 03/09/2024



### 

| Product: | Aluminium Canopy            |  |
|----------|-----------------------------|--|
| Vehicle: | Toyota Hilux Dual Cab 2016+ |  |
| Part No. | CANALUMODHII                |  |

#### 3. Assemble Front Panel



Note: Pre-assemble fasteners by hand then tighten by tool



File: CANALUMODHIL Page 7 of 14 03/09/2024



| Product: |              | Aluminium Canopy           |
|----------|--------------|----------------------------|
| Vehicle: |              | oyota Hilux Dual Cab 2016+ |
| Part No. | CANALUMODHIL |                            |

### 4. Connect Wiring

#### **Front**



#### <u>Rear</u>





File: CANALUMODHIL Page 8 of 14 03/09/2024



| Product: |              | Aluminium Canopy          |
|----------|--------------|---------------------------|
| Vehicle: | To           | yota Hilux Dual Cab 2016+ |
| Part No. | CANALUMODHII |                           |

#### 5. Securing Side Panel to Roof

#### **Front Corner Cover**





Note: Pre-assemble fasteners by hand then tighten by tool





13mm

**Rear Corner Cover** 





**Connect Brake Light** 



File: CANALUMODHIL Page 9 of 14 03/09/2024



| Product: |              | Aluminium Canopy          |
|----------|--------------|---------------------------|
| Vehicle: | To           | yota Hilux Dual Cab 2016+ |
| Part No. | CANALUMODHII |                           |

#### 6. Assemble Water Channel



File: