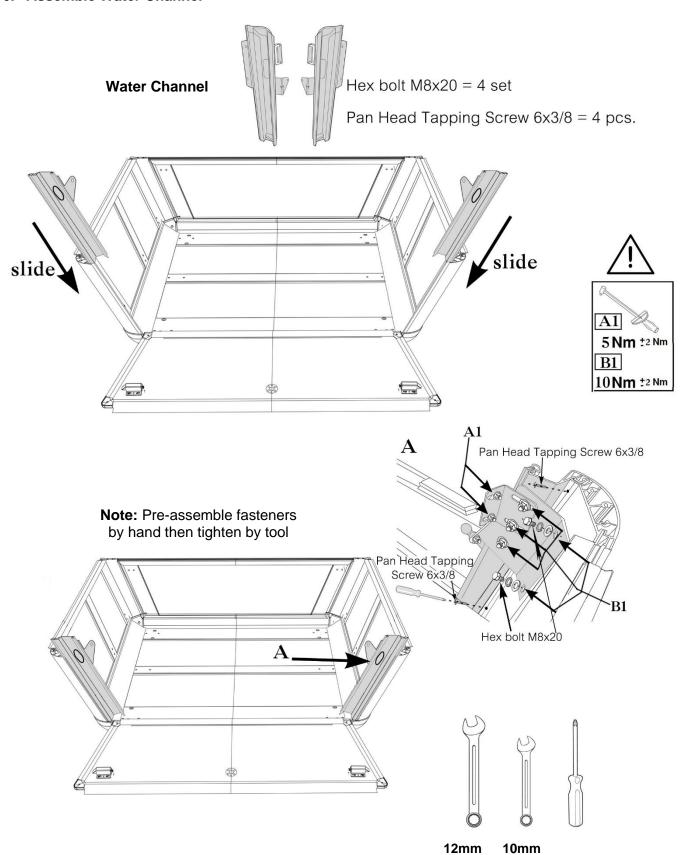

ont**



#### <u>Rear</u>





File: CANALUMODHIL Page 8 of 14 03/09/2024



| Product: |              | Aluminium Canopy          |
|----------|--------------|---------------------------|
| Vehicle: | To           | yota Hilux Dual Cab 2016+ |
| Part No. | CANALUMODHII |                           |

#### 5. Securing Side Panel to Roof

#### **Front Corner Cover**





Note: Pre-assemble fasteners by hand then tighten by tool





13mm

**Rear Corner Cover** 





**Connect Brake Light** 



File: CANALUMODHIL Page 9 of 14 03/09/2024



| Product: |              | Aluminium Canopy          |
|----------|--------------|---------------------------|
| Vehicle: | To           | yota Hilux Dual Cab 2016+ |
| Part No. | CANALUMODHII |                           |

#### 6. Assemble Water Channel



File: CANALUMODHIL Page 10 of 14 03/09/2024



### EROKLAS Assembly & Installation Guide

| Product: | Aluminium Canopy            |  |
|----------|-----------------------------|--|
| Vehicle: | Toyota Hilux Dual Cab 2016+ |  |
| Part No. | CANALUMODHII                |  |

#### 7. Attach Front Corner Cover



Recommend using Silicone on front corner covers to ensure canopy is fully waterproof

#### 8. Attach Rear Corner Cover



Recommend using Silicone on rear corner covers to ensure canopy is fully waterproof

#### 9. Apply Foam Tape



File: CANALUMODHIL Page 11 of 14 03/09/2024



| Product: |              | Aluminium Canopy            |
|----------|--------------|-----------------------------|
| Vehicle: |              | Toyota Hilux Dual Cab 2016+ |
| Part No. | CANALUMODHIL |