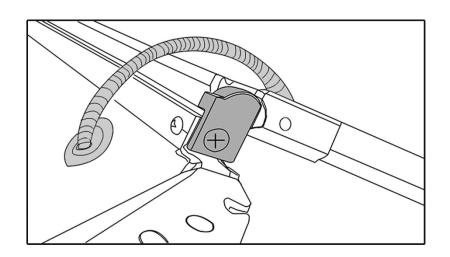

### 4. Connect Wiring

#### **Front**

#### <u>Rear</u>

File: CANALUMODHIL Page 8 of 14 03/09/2024

| Product: |              | Aluminium Canopy          |
|----------|--------------|---------------------------|
| Vehicle: | To           | yota Hilux Dual Cab 2016+ |
| Part No. | CANALUMODHII |                           |