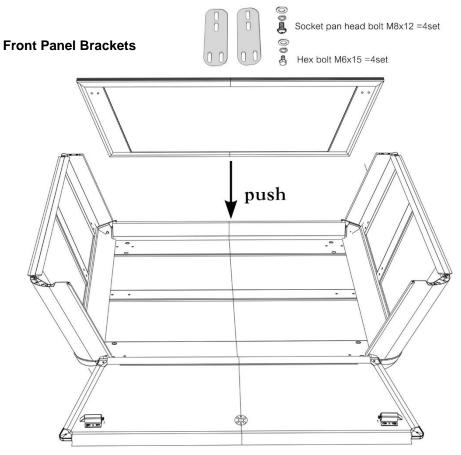

#### 3. Assemble Front Panel

Note: Pre-assemble fasteners by hand then tighten by tool

File: CANALUMODHIL Page 7 of 14 03/09/2024

| Product: |              | Aluminium Canopy           |
|----------|--------------|----------------------------|
| Vehicle: |              | oyota Hilux Dual Cab 2016+ |
| Part No. | CANALUMODHIL |                            |