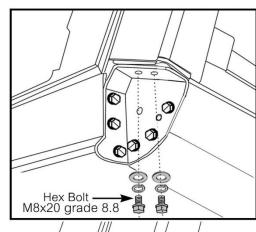

LUMODHII                |  |

#### 3. Assemble Front Panel



Note: Pre-assemble fasteners by hand then tighten by tool



File: CANALUMODHIL Page 7 of 14 03/09/2024



| Product: |              | Aluminium Canopy           |
|----------|--------------|----------------------------|
| Vehicle: |              | oyota Hilux Dual Cab 2016+ |
| Part No. | CANALUMODHIL |                            |

### 4. Connect Wiring

#### **Front**



#### <u>Rear</u>





File: CANALUMODHIL Page 8 of 14 03/09/2024



| Product: |              | Aluminium Canopy          |
|----------|--------------|---------------------------|
| Vehicle: | To           | yota Hilux Dual Cab 2016+ |
| Part No. | CANALUMODHII |                           |

#### 5. Securing Side Panel to Roof

#### **Front Corner Cover**





Note: Pre-assemble fasteners by hand then tighten by tool





13mm

**Rear Corner Cover** 





**Connect Brake Light** 



File: CANALUMODHIL Page 9 of 14 03/09/2024



| Product: |              | Aluminium Canopy          |
|----------|--------------|---------------------------|
| Vehicle: | To           | yota Hilux Dual Cab 2016+ |
| Part No. | CANALUMODHII |                           |

#### 6. Assemble Water Channel



File: CANALUMODHIL Page 10 of 14 03/09/2024



### EROKLAS Assembly & Installation Guide

| Product: | Aluminium Canopy            |  |
|----------|-----------------------------|--|
| Vehicle: | Toyota Hilux Dual Cab 2016+ |  |
| Part No. | CANALUMODHII                |  |

#### 7. Attach Front Corner Cover



Recommend using Silicone on front corner covers to ensur