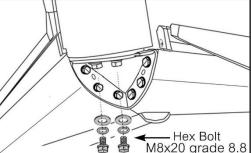

#### 3. Assemble Front Panel

Note: Pre-assemble fasteners by hand then tighten by tool

File: CANALUMODHIL Page 7 of 14 03/09/2024

| Product: |              | Aluminium Canopy           |
|----------|--------------|----------------------------|
| Vehicle: |              | oyota Hilux Dual Cab 2016+ |
| Part No. | CANALUMODHIL |                            |