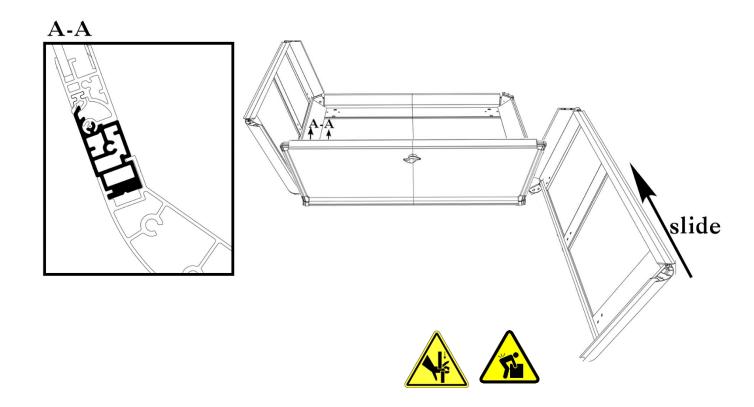

- Check all parts are included per parts list
- Recommend using Silicone over the corner rubber caps to ensure canopy is fully waterproof

#### **Tools Required for Installation**



File: CANALUMODHIL Page 4 of 14 03/09/2024



## ASSEMBLY & Installation Guide

| Product: |              | Aluminium Canopy            |
|----------|--------------|-----------------------------|
| Vehicle: |              | Toyota Hilux Dual Cab 2016+ |
| Part No. | CANALUMODHIL | ·                           |



File: CANALUMODHIL Page 5 of 14 03/09/2024



| Product: |              | Aluminium Canopy          |
|----------|--------------|---------------------------|
| Vehicle: | To           | yota Hilux Dual Cab 2016+ |
| Part No. | CANALUMODHII |                           |

#### 2. Assemble Side Panel





File: CANALUMODHIL Page 6 of 14 03/09/2024



### 

| Product: | Aluminium Canopy            |  |
|----------|-----------------------------|--|
| Vehicle: | Toyota Hilux Dual Cab 2016+ |  |
| Part No. | CANALUMODHII                |  |

#### 3. Assemble Front Panel



Note: Pre-assemble fasteners by hand then tighten by tool



File: CANALUMODHIL Page 7 of 14 03/09/2024



| Product: |              | Aluminium Canopy           |
|----------|--------------|----------------------------|
| Vehicle: |              | oyota Hilux Dual Cab 2016+ |
| Part No. | CANALUMODHIL |                            |

### 4. Connect Wiring

#### **Front**



#### <u>Rear</u>





File: CANALUMODHIL Page 8 of 14 03/09/2024



| Product: |              | Aluminium Canopy          |
|----------|--------------|-