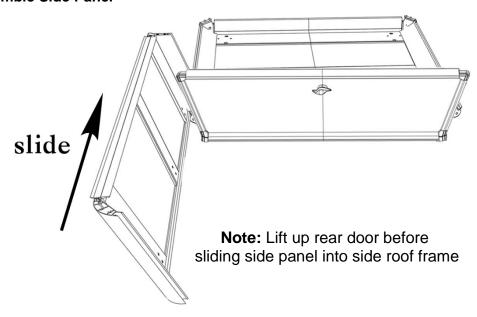

b
- Check all parts are included per parts list
- Recommend using Silicone over the corner rubber caps to ensure canopy is fully waterproof

#### **Tools Required for Installation**



File: CANALUMODHIL Page 4 of 14 03/09/2024



## ASSEMBLY & Installation Guide

| Product: |              | Aluminium Canopy            |
|----------|--------------|-----------------------------|
| Vehicle: |              | Toyota Hilux Dual Cab 2016+ |
| Part No. | CANALUMODHIL | ·                           |



File: CANALUMODHIL Page 5 of 14 03/09/2024



| Product: |              | Aluminium Canopy          |
|----------|--------------|---------------------------|
| Vehicle: | To           | yota Hilux Dual Cab 2016+ |
| Part No. | CANALUMODHII |                           |

#### 2. Assemble Side Panel





File: CANALUMODHIL Page 6 of 14 03/09/2024



### 

| Product: | Aluminium Canopy            |  |
|----------|-----------------------------|--|
| Vehicle: | Toyota Hilux Dual Cab 2016+ |  |
| Part No. | CANALUMODHII                |  |

#### 3. Assemble Front Panel



Note: Pre-assemble fasteners by hand then tighten by tool



File: CANALUMODHIL Page 7 of 14 03/09/2024



| Product: |              | Aluminium Canopy           |
|----------|--------------|----------------------------|
| Vehicle: |              | oyota Hilux Dual Cab 2016+ |
| Part No. | CANALUMODHIL |                            |

### 4. Connect Wiring

#### **Front**



#### <u>Rear</u>





File: CANALUMODHIL Page 8 of 14 03/09/2024



| Product: |              | Aluminium Canopy          |
|----------|--------------