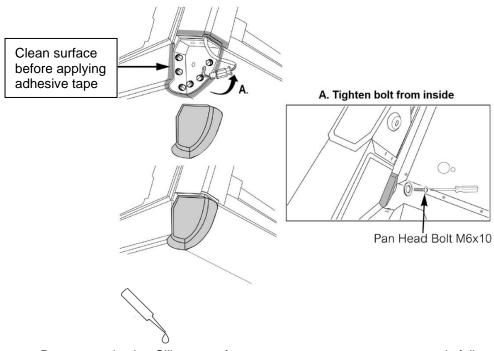

#### 7. Attach Front Corner Cover

Recommend using Silicone on front corner covers to ensure canopy is fully waterproof