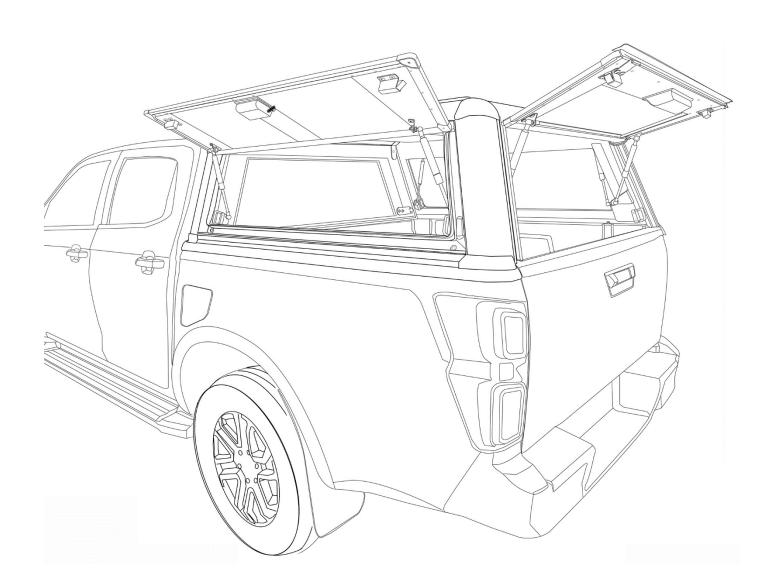

| Product: | Aluminium Canopy            |  |
|----------|-----------------------------|--|
| Vehicle: | Toyota Hilux Dual Cab 2016+ |  |
| Part No. | CANALUMODHIL                |  |

File: CANALUMODHIL Page 1 of 14 03/09/2024