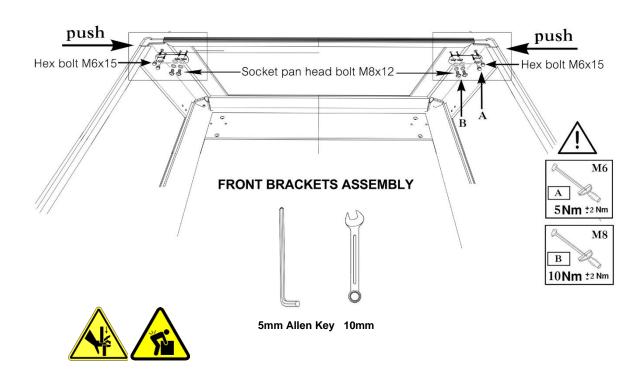

#### 3. Assemble Front Panel

Note: Pre-assemble fasteners by hand then tighten by tool

File: CANALUMODHIL Page 7 of 14 03/09/2024

| Product: |              | Aluminium Canopy           |
|----------|--------------|----------------------------|
| Vehicle: |              | oyota Hilux Dual Cab 2016+ |
| Part No. | CANALUMODHIL |                            |