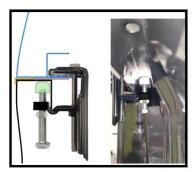

nsure canopy is fully waterproof

#### 9. Apply Foam Tape



File: CANALUMODHIL Page 11 of 14 03/09/2024



| Product: |              | Aluminium Canopy            |
|----------|--------------|-----------------------------|
| Vehicle: |              | Toyota Hilux Dual Cab 2016+ |
| Part No. | CANALUMODHIL |                             |

Apply foam tape to underside of canopy 1.5 m Pickup side rubber 3 m

#### 10. Canopy Installation



- Minimum of four (4) people or use of a mechanical aid used to lift/lower canopy onto tub.
- To prevent damage to the rubber seals & foam tape during installation, it is important that the canopy is lifted & lowered in place. Do not drag the canopy across the vehicles tub rail.
- Once the canopy is centered, install clamps.

#### 11. Installing Clamps







#### 12. Installing Gas Struts

File: CANALUMODHIL Page 12 of 14 03/09/2024



| Product: |              | Aluminium Canopy            |
|----------|--------------|-----------------------------|
| Vehicle: |              | Toyota Hilux Dual Cab 2016+ |
| Part No. | CANALUMODHIL |                             |



File: CANALUMODHIL Page 13 of 14 03/09/2024



| Product: | Aluminium Canopy            |  |
|----------|-----------------------------|--|
| Vehicle: | Toyota Hilux Dual Cab 2016+ |  |
| Part No  | CANALIMODHI                 |  |

### 13. Connecting Plug & Play Harness





Plug & Play Harness



File: CANALUMODHIL Page 14 of 14 03/09/2024