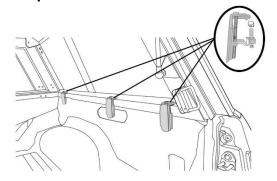

ensure canopy is fully waterproof

#### 9. Apply Foam Tape



File: CANALUMODHIL Page 11 of 14 03/09/2024



| Product: |              | Aluminium Canopy            |
|----------|--------------|-----------------------------|
| Vehicle: |              | Toyota Hilux Dual Cab 2016+ |
| Part No. | CANALUMODHIL |                             |

Apply foam tape to underside of canopy 1.5 m Pickup side rubber 3 m

#### 10. Canopy Installation



- Minimum of four (4) people or use of a mechanical aid used to lift/lower canopy onto tub.
- To prevent damage to the rubber seals & foam tape during installation, it is important that the canopy is lifted & lowered in place. Do not drag the canopy across the vehicles tub rail.
- Once the canopy is centered, install clamps.

#### 11. Installing Clamps







#### 12. Installing Gas Struts

File: CANALUMODHIL Page 12 of 14 03/09/2024



| Product: |              | Aluminium Canopy            |
|----------|--------------|-----------------------------|
| Vehicle: |              | Toyota Hilux Dual Cab 2016+ |
| Part No. | CANALUMODHIL |                             |



File: CANALUMODHIL Page 13 of 14 03/09/2024



| Product: | Aluminium Canopy            |  |
|----------|-----------------------------|--|
| Vehicle: | Toyota Hilux Dual Cab 2016+ |  |
| Part No  | CANALIMODHI                 |  |

### 13. Connecting Plug & Play Harness





Plug & Play Harness



File: CANALUMODHIL Page 14 of 14 03/09/2024