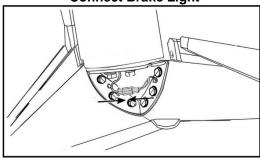

#### **Front Corner Cover**

Note: Pre-assemble fasteners by hand then tighten by tool

13mm

**Rear Corner Cover** 

**Connect Brake Light** 

File: CANALUMODHIL Page 9 of 14 03/09/2024

| Product: |              | Aluminium Canopy          |
|----------|--------------|---------------------------|
| Vehicle: | To           | yota Hilux Dual Cab 2016+ |
| Part No. | CANALUMODHII |                           |