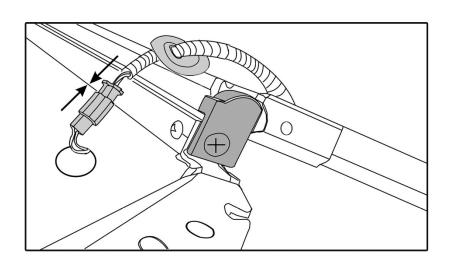

### 4. Connect Wiring

#### **Front**

#### <u>Rear</u>

File: CANALUMODHIL Page 8 of 14 03/09/2024

| Product: |              | Aluminium Canopy          |
|----------|--------------|---------------------------|
| Vehicle: | To           | yota Hilux Dual Cab 2016+ |
| Part No. | CANALUMODHII |                           |