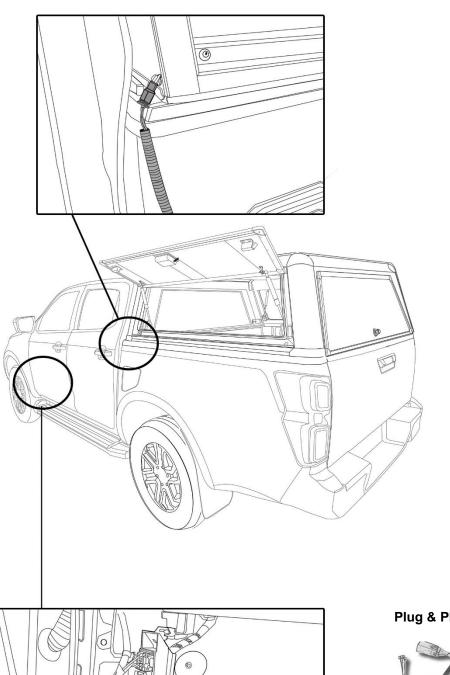

### 4. Connect Wiring

#### **Front**

#### <u>Rear</u>

File: CANALUMODHIL Page 8 of 14 03/09/2024

| Product: |              | Aluminium Canopy          |
|----------|--------------|---------------------------|
| Vehicle: | To           | yota Hilux Dual Cab 2016+ |
| Part No. | CANALUMODHII |                           |