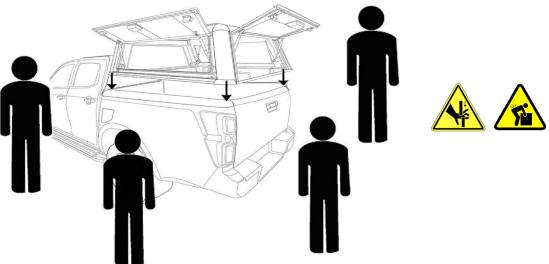

#### 10. Canopy Installation

- Minimum of four (4) people or use of a mechanical aid used to lift/lower canopy onto tub.
- To prevent damage to the rubber seals & foam tape during installation, it is important that the canopy is lifted & lowered in place. Do not drag the canopy across the vehicles tub rail.
- Once the canopy is centered, install clamps.

#### **Important Information**

- Read instructions completely & carefully before assembly & installation
- Use only tools recommended in this guide
- Use only the hardware that is provided
- Handle all components with care
- Minimum of four (4) people or use of a mechanical aid used to lift/lower canopy onto tub.
- Never use acetone on paintwork
- Beware of pinch points during assembly & installation
- Periodically check that all fasteners are secured on the canopy & tub
- Check all parts are included per parts list
- Recommend using Silicone over the corner rubber caps to ensure canopy is fully waterproof