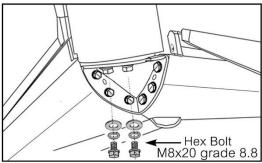

#### 3. Assemble Front Panel

Note: Pre-assemble fasteners by hand then tighten by tool

File: CANALUMODHIL Page 7 of 14 03/09/2024

| Product: |              | Aluminium Canopy           |
|----------|--------------|----------------------------|
| Vehicle: |              | oyota Hilux Dual Cab 2016+ |
| Part No. | CANALUMODHIL |                            |