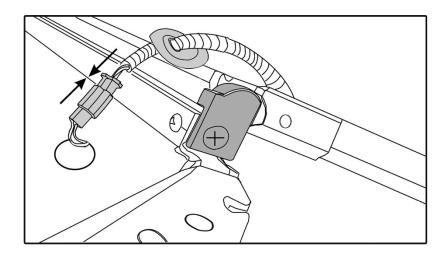

|



File: CANALUMODHIL Page 5 of 14 03/09/2024



| Product: | Aluminium Canopy |  |
|----------|------------------|--|
| Vehicle: | Dodge Ram        |  |
| Dorf No. | CANALUMODDAM     |  |

#### 2. Assemble Side Panel





File: CANALUMODHIL Page 6 of 14 03/09/2024



| Product: | Aluminium Canopy |
|----------|------------------|
| Vehicle: | Dodge Ram        |
| Part No. | CANALUMODRAM     |

#### 3. Assemble Front Panel



Note: Pre-assemble fasteners by hand then tighten by tool



File: CANALUMODHIL Page 7 of 14 03/09/2024



| Product: |              | Aluminium Canopy |  |
|----------|--------------|------------------|--|
| Vehicle: |              | Dodge Ram        |  |
| Part No. | CANALUMODRAM |                  |  |

#### 4. Connect Wiring

#### **Front**



#### <u>Rear</u>





File: CANALUMODHIL Page 8 of 14 03/09/2024



| Product: | Aluminium Canopy |  |
|----------|------------------|--|
| Vehicle: | Dodge Ram        |  |
| Part No. | CANALUMODRAM     |  |

#### 5. Securing Side Panel to Roof

#### **Front Corner Cover**





Note: Pre-assemble fasteners by hand then tighten by tool



**Rear Corner Cover** 





**Connect Brake Light** 



File: CANALUMODHIL Page 9 of 14 03/09/2024



| Product: | Aluminium Canopy |  |
|----------|------------------|--|
| Vehicle: | Dodge Ram        |  |
| Part No. | CANALUMODRAM     |  |

#### 6. Assemble Water Channel



File: CANALUMODHIL Page 10 of 14 03/09/2024



| Product: | Aluminium Canopy |  |
|----------|------------------|--|
| Vehicle: | Dodge Ram        |  |
| Part No  | CANALUMODRAM     |  |

#### 7. Attac