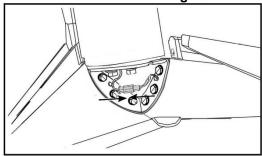

#### **Front Corner Cover**

Note: Pre-assemble fasteners by hand then tighten by tool

**Rear Corner Cover** 

**Connect Brake Light** 

File: CANALUMODHIL Page 9 of 14 03/09/2024

| Product: | Aluminium Canopy |  |
|----------|------------------|--|
| Vehicle: | Dodge Ram        |  |
| Part No. | CANALUMODRAM     |  |

#### 7. Attach Front Corner Cover

Recommend using Silicone on front corner covers to ensure canopy is fully waterproof

Recommend using Silicone on rear corner covers to ensure canopy is fully waterproof