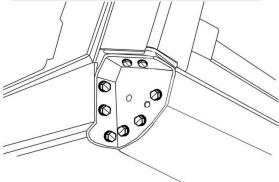

#### **Front Corner Cover**

Note: Pre-assemble fasteners by hand then tighten by tool

**Rear Corner Cover** 

**Connect Brake Light** 

File: CANALUMODHIL Page 9 of 14 03/09/2024

| Product: | Aluminium Canopy |  |
|----------|------------------|--|
| Vehicle: | Dodge Ram        |  |
| Part No. | CANALUMODRAM     |  |

#### 7. Attach Front Corner Cover

Recommend using Silicone on front corner covers to ensure canopy is fully waterproof

Recommend using Silicone on rear corner covers to ensure canopy is fully waterproof