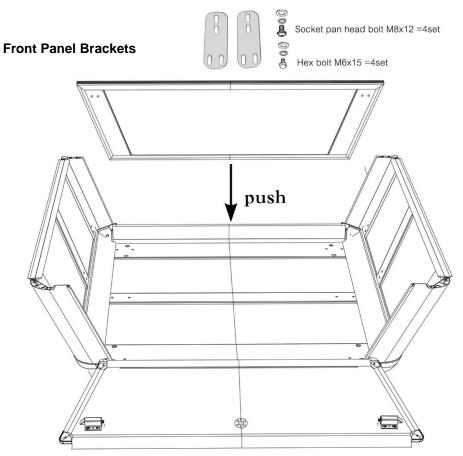

#### 3. Assemble Front Panel

Note: Pre-assemble fasteners by hand then tighten by tool

File: CANALUMODHIL Page 7 of 14 03/09/2024

| Product: |              | Aluminium Canopy |  |
|----------|--------------|------------------|--|
| Vehicle: |              | Dodge Ram        |  |
| Part No. | CANALUMODRAM |                  |  |