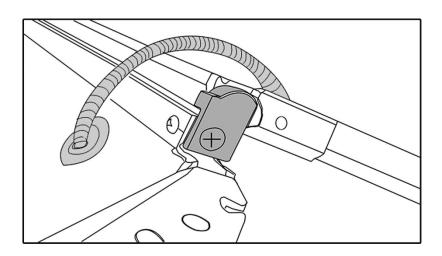

#### 4. Connect Wiring

#### <u>Rear</u>

File: CANALUMODHIL Page 8 of 14 03/09/2024

| Product: | Aluminium Canopy |  |
|----------|------------------|--|
| Vehicle: | Dodge Ram        |  |
| Part No. | CANALUMODRAM     |  |