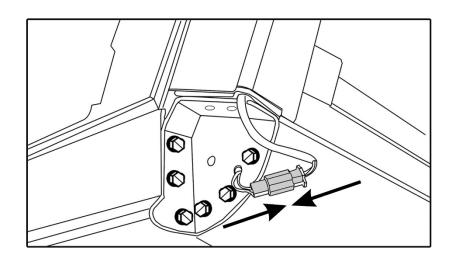

#### 4. Connect Wiring

#### **Front**

#### <u>Rear</u>

File: CANALUMODHIL Page 8 of 14 03/09/2024

| Product: | Aluminium Canopy |  |
|----------|------------------|--|
| Vehicle: | Dodge Ram        |  |
| Part No. | CANALUMODRAM     |  |