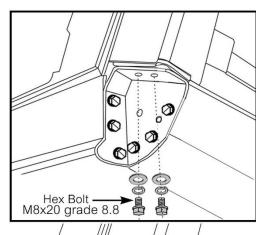

/09/2024



| Product: | Aluminium Canopy |
|----------|------------------|
| Vehicle: | Dodge Ram        |
| Part No. | CANALUMODRAM     |

#### 3. Assemble Front Panel



Note: Pre-assemble fasteners by hand then tighten by tool



File: CANALUMODHIL Page 7 of 14 03/09/2024



| Product: |              | Aluminium Canopy |  |
|----------|--------------|------------------|--|
| Vehicle: |              | Dodge Ram        |  |
| Part No. | CANALUMODRAM |                  |  |

#### 4. Connect Wiring

#### **Front**



#### <u>Rear</u>





File: CANALUMODHIL Page 8 of 14 03/09/2024



| Product: | Aluminium Canopy |  |
|----------|------------------|--|
| Vehicle: | Dodge Ram        |  |
| Part No. | CANALUMODRAM     |  |

#### 5. Securing Side Panel to Roof

#### **Front Corner Cover**





Note: Pre-assemble fasteners by hand then tighten by tool



**Rear Corner Cover** 





**Connect Brake Light** 



File: CANALUMODHIL Page 9 of 14 03/09/2024



| Product: | Aluminium Canopy |  |
|----------|------------------|--|
| Vehicle: | Dodge Ram        |  |
| Part No. | CANALUMODRAM     |  |

#### 6. Assemble Water Channel



File: CANALUMODHIL Page 10 of 14 03/09/2024



| Product: | Aluminium Canopy |  |
|----------|------------------|--|
| Vehicle: | Dodge Ram        |  |
| Part No  | CANALUMODRAM     |  |

#### 7. Attach Front Corner Cover



Recommend using Silicone on front corner covers to ensure canopy is fully waterproof





Recommend using Silicone on rear corner covers to ensure canopy is fully waterproof

File: CANALUMODHIL Page 11 of 14 03/09/2024



| Product: |