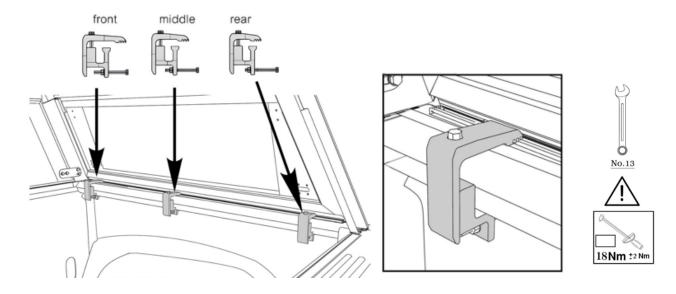

e 11 of 14 03/09/2024



| Product: | Aluminium Canopy |  |
|----------|------------------|--|
| Vehicle: | Dodge Ram        |  |
| Part No. | CANALUMODRAM     |  |

#### 9. Attach Front Rubber pad on the front panel bed



#### 10. Canopy Installation



- Minimum of four (4) people or use of a mechanical aid used to lift/lower canopy onto tub.
- To prevent damage to the rubber seals & foam tape during installation, it is important that the canopy is lifted & lowered in place. Do not drag the canopy across the vehicles tub rail.
- Once the canopy is centered, install clamps.

File: CANALUMODHIL Page 12 of 14 03/09/2024



| Product: | Aluminium Canopy |  |
|----------|------------------|--|
| Vehicle: | Dodge Ram        |  |
| Part No  | CANALUMODRAM     |  |

#### 11. Installing Clamps



#### 12. Installing Gas Struts



File: CANALUMODHIL Page 13 of 14 03/09/2024



| Product: | Aluminium Canopy |  |
|----------|------------------|--|
| Vehicle: | Dodge Ram        |  |
| Part No. | CANALUMODRAM     |  |

#### 13. Connecting Plug & Play Harness



File: CANALUMODHIL Page 14 of 14 03/09/2024