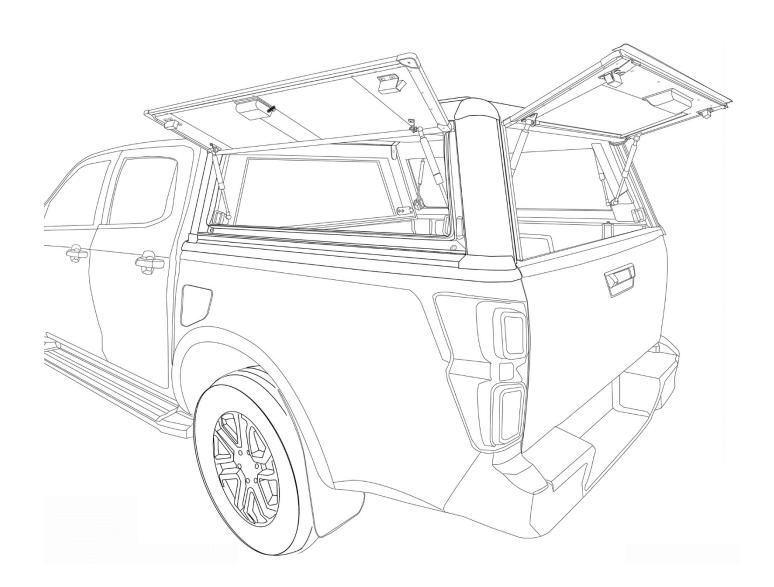

| Product: | Aluminium Canopy |  |
|----------|------------------|--|
| Vehicle: | Dodge Ram        |  |
| Part No. | CANALUMODRAM     |  |

File: CANALUMODHIL Page 1 of 14 03/09/2024

| Product: | Aluminium Canopy |
|----------|------------------|
| Vehicle: | Dodge Ram        |

### EROKLAS Assembly & Installation Guide

| Product: | Aluminium Canopy |  |
|----------|------------------|--|
| Vehicle: | Dodge Ram        |  |
| Part No. | CANALUMODRAM     |  |