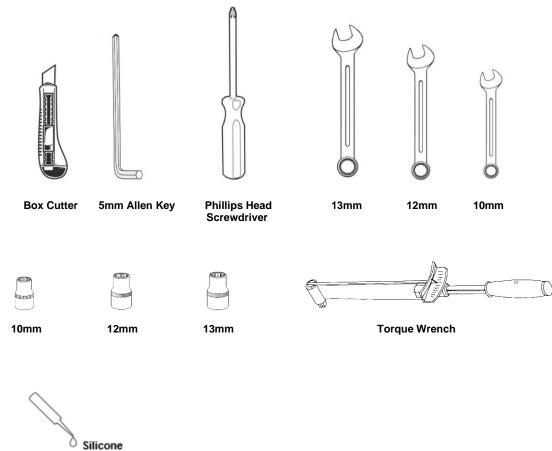

#### **Tools Required for Installation**

File: CANALUMODHIL Page 4 of 14 03/09/2024

| Product: | Aluminium Canopy |  |
|----------|------------------|--|
| Vehicle: | Dodge Ram        |  |
| Part No. | CANALUMODRAM     |  |