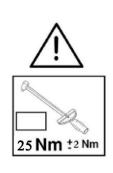

#### 3. Assemble Front Panel

Note: Pre-assemble fasteners by hand then tighten by tool

File: CANALUMODHIL Page 7 of 14 03/09/2024

| Product: |              | Aluminium Canopy |  |
|----------|--------------|------------------|--|
| Vehicle: |              | Dodge Ram        |  |
| Part No. | CANALUMODRAM |                  |  |