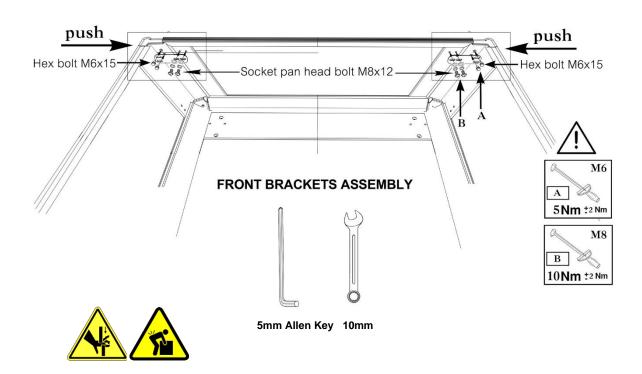

#### 3. Assemble Front Panel

Note: Pre-assemble fasteners by hand then tighten by tool

File: CANALUMODHIL Page 7 of 14 03/09/2024

| Product: |              | Aluminium Canopy |  |
|----------|--------------|------------------|--|
| Vehicle: |              | Dodge Ram        |  |
| Part No. | CANALUMODRAM |                  |  |