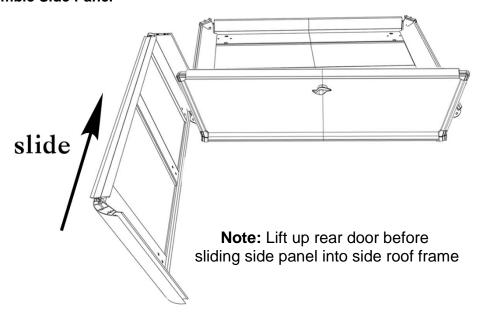

#### 2. Assemble Side Panel

File: CANALUMODHIL Page 6 of 14 03/09/2024

| Product: | Aluminium Canopy |
|----------|------------------|
| Vehicle: | Dodge Ram        |
| Part No. | CANALUMODRAM     |