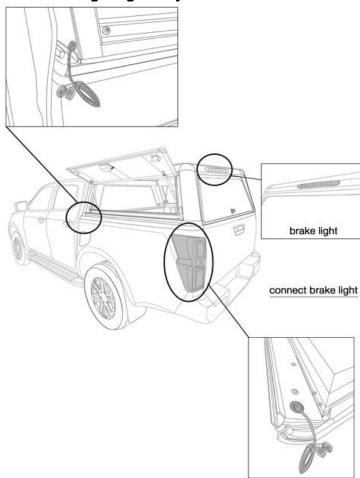

#### **Front Corner Cover**

Note: Pre-assemble fasteners by hand then tighten by tool

**Rear Corner Cover** 

**Connect Brake Light** 

File: CANALUMODHIL Page 9 of 14 03/09/2024

| Product: | Aluminium Canopy |  |
|----------|------------------|--|
| Vehicle: | Dodge Ram        |  |
| Part No. | CANALUMODRAM     |  |