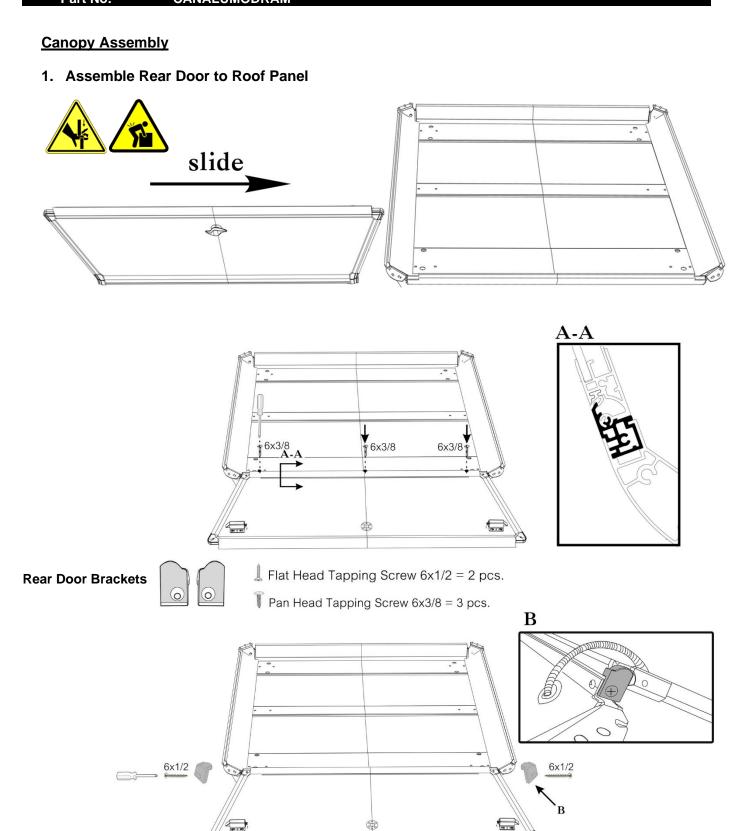

File: CANALUMODHIL Page 5 of 14 03/09/2024

| Product: | Aluminium Canopy |  |
|----------|------------------|--|
| Vehicle: | Dodge Ram        |  |
| Dorf No. | CANALUMODDAM     |  |