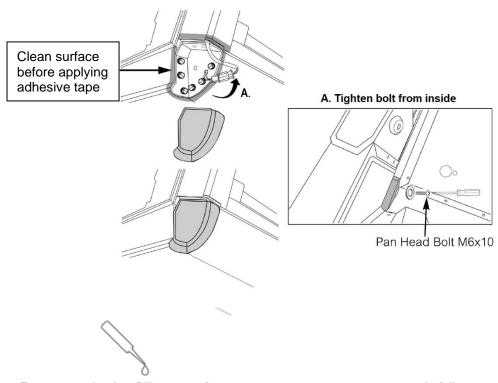

#### 7. Attach Front Corner Cover

Recommend using Silicone on front corner covers to ensure canopy is fully waterproof

Recommend using Silicone on rear corner covers to ensure canopy is fully waterproof