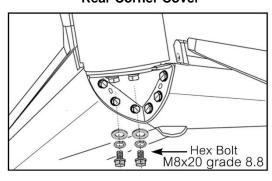

#### **Front Corner Cover**

Note: Pre-assemble fasteners by hand then tighten by tool

**Rear Corner Cover** 

**Connect Brake Light** 

File: CANALUMODHIL Page 9 of 14 03/09/2024

| Product: | Aluminium Canopy |  |
|----------|------------------|--|
| Vehicle: | Dodge Ram        |  |
| Part No. | CANALUMODRAM     |  |

#### 7. Attach Front Corner Cover

Recommend using Silicone on front corner covers to ensure canopy is fully waterproof

Recommend using Silicone on rear corner covers to ensure canopy is fully waterproof