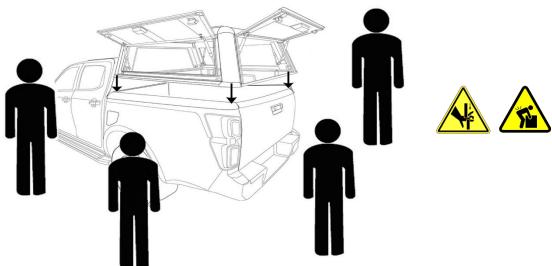

#### 10. Canopy Installation

- Minimum of four (4) people or use of a mechanical aid used to lift/lower canopy onto tub.
- To prevent damage to the rubber seals & foam tape during installation, it is important that the canopy is lifted & lowered in place. Do not drag the canopy across the vehicles tub rail.
- Once the canopy is centered, install clamps.