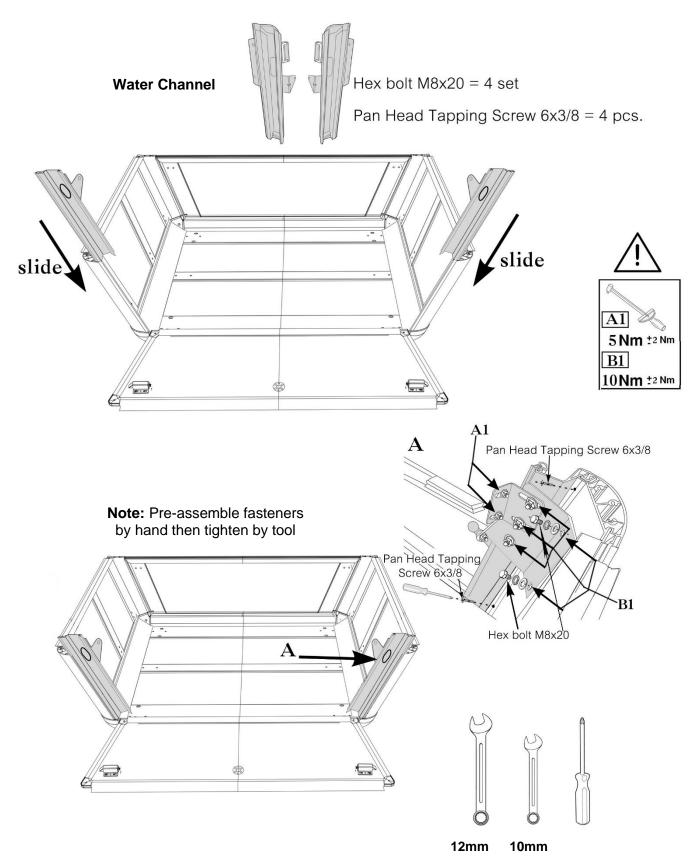

#### 6. Assemble Water Channel

File: CANALUMODHIL Page 10 of 14 03/09/2024

| Product: | Aluminium Canopy |  |
|----------|------------------|--|
| Vehicle: | Dodge Ram        |  |
| Part No  | CANALUMODRAM     |  |