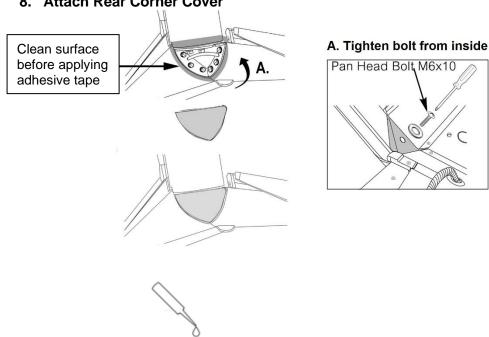

#### **Front Corner Cover**

Note: Pre-assemble fasteners by hand then tighten by tool

**Rear Corner Cover** 

**Connect Brake Light** 

File: CANALUMODHIL Page 9 of 14 03/09/2024

| Product: | Aluminium Canopy |  |
|----------|------------------|--|
| Vehicle: | Dodge Ram        |  |
| Part No. | CANALUMODRAM     |  |