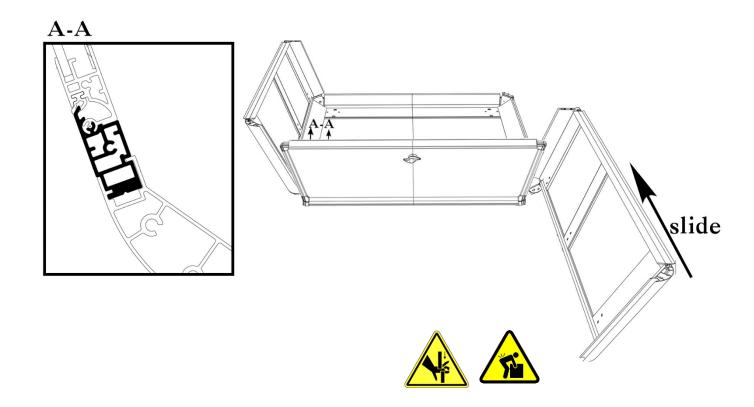

#### 2. Assemble Side Panel

File: CANALUMODHIL Page 6 of 14 03/09/2024

| Product: | Aluminium Canopy |
|----------|------------------|
| Vehicle: | Dodge Ram        |
| Part No. | CANALUMODRAM     |