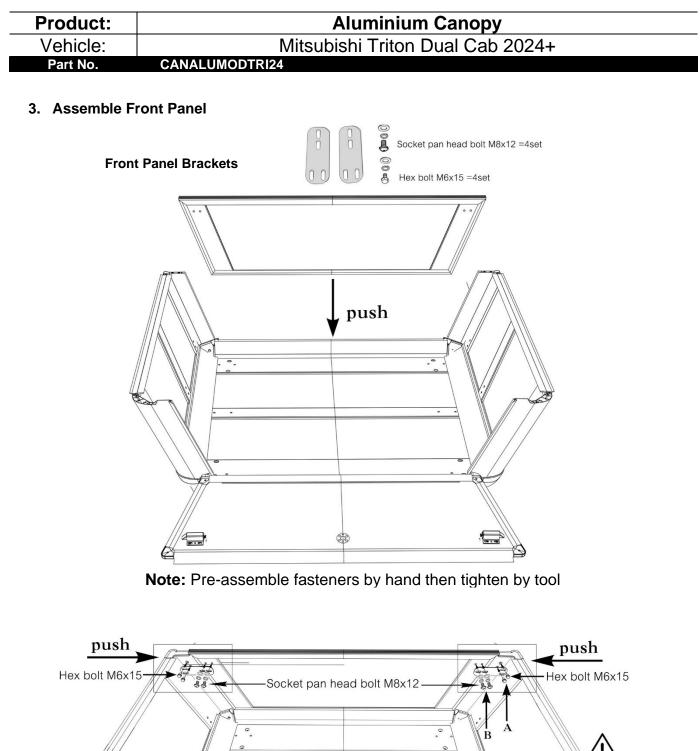

#### **Canopy Assembly**

1. Assemble Rear Door to Roof Panel

| Product: | Aluminium Canopy                 |
|----------|----------------------------------|
| Vehicle: | Mitsubishi Triton Dual Cab 2024+ |
| Part No. | CANALUMODTRI24                   |