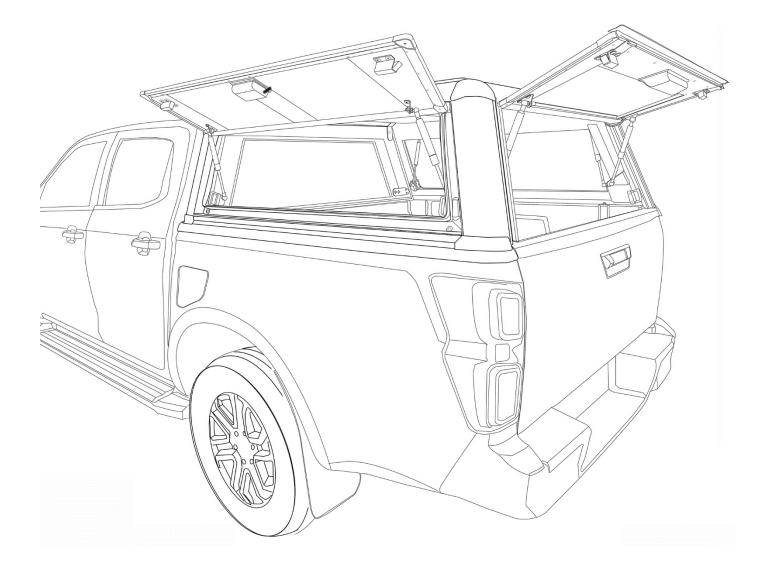

#### **Canopy Assembly**

1. Assemble Rear Door to Roof Panel

| Product: | Aluminium Canopy                 |
|----------|----------------------------------|
| Vehicle: | Mitsubishi Triton Dual Cab 2024+ |
| Part No. | CANALUMODTRI24                   |

4. Connect Wiring

<u>Front</u>

<u>Rear</u>

7. Attach Front Corner Cover

- Recommend using Silicone on front corner covers to ensure canopy is fully waterproof
- 8. Attach Rear Corner Cover

- To prevent damage to the rubber seals & foam tape during installation, it is important that the canopy is lifted & lowered in place. Do not drag the canopy across the vehicles tub rail.
  - Once the canopy is centered, install clamps.

#### **11. Installing Clamps**

**12. Installing Gas Struts** 

| Product: | Aluminium Canopy                 |
|----------|----------------------------------|
| Vehicle: | Mitsubishi Triton Dual Cab 2024+ |
| Part No. | CANALUMODTRI24                   |