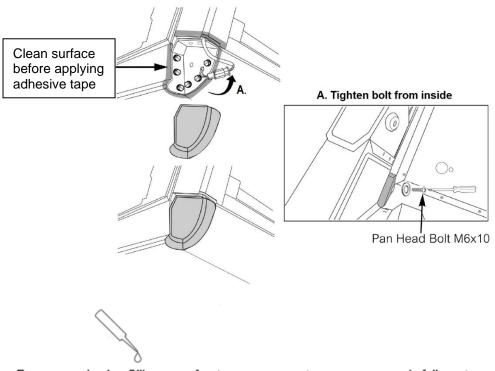

4. Connect Wiring

<u>Front</u>

<u>Rear</u>

7. Attach Front Corner Cover

- Recommend using Silicone on front corner covers to ensure canopy is fully waterproof
- 8. Attach Rear Corner Cover

- To prevent damage to the rubber seals & foam tape during installation, it is important that the canopy is lifted & lowered in place. Do not drag the canopy across the vehicles tub rail.
  - Once the canopy is centered, install clamps.