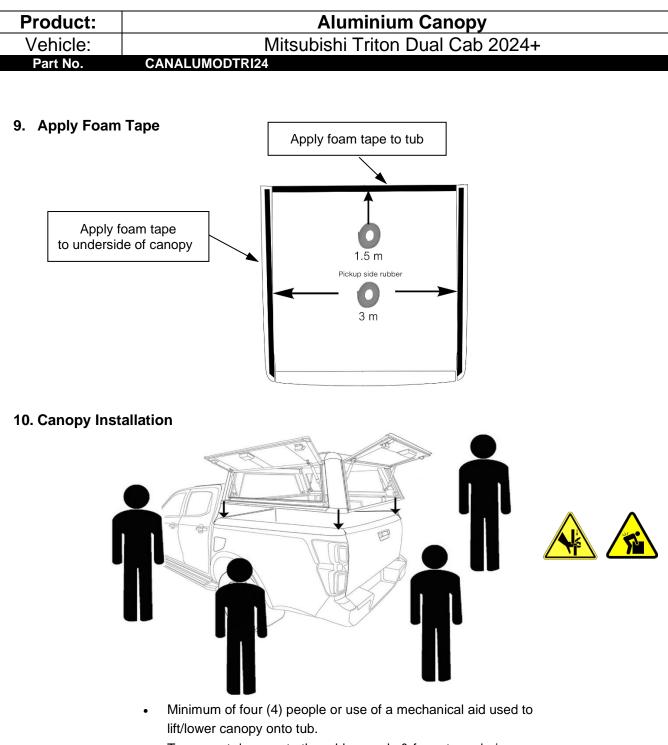

#### **Important Information**

- Read instructions completely & carefully before assembly & installation •
- Use only tools recommended in this guide •
- Use only the hardware that is provided
- Handle all components with care
- Minimum of four (4) people or use of a mechanical aid used to lift/lower canopy onto tub •
- Never use acetone on paintwork •
- Beware of pinch points during assembly & installation •
- Periodically check that all fasteners are secured on the canopy & tub
- Check all parts are included per parts list •
- Recommend using Silicone over the corner rubber caps to ensure canopy is fully • waterproof

4. Connect Wiring

<u>Front</u>

<u>Rear</u>

7. Attach Front Corner Cover

- Recommend using Silicone on front corner covers to ensure canopy is fully waterproof
- 8. Attach Rear Corner Cover

- To prevent damage to the rubber seals & foam tape during installation, it is important that the canopy is lifted & lowered in place. Do not drag the canopy across the vehicles tub rail.
  - Once the canopy is centered, install clamps.