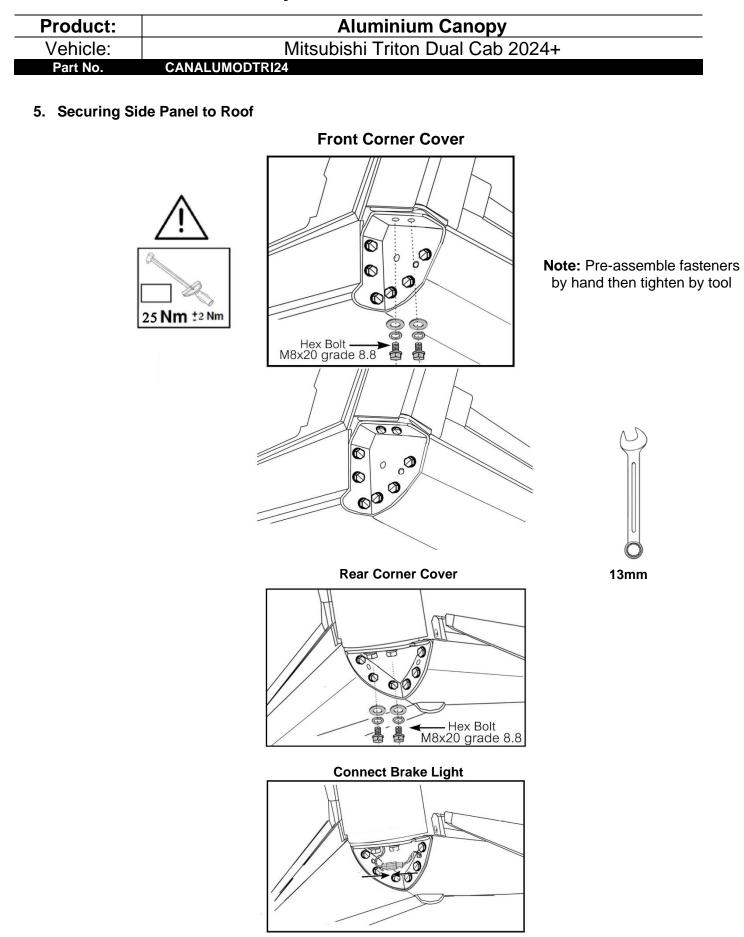

4. Connect Wiring

<u>Front</u>

<u>Rear</u>

7. Attach Front Corner Cover

- Recommend using Silicone on front corner covers to ensure canopy is fully waterproof
- 8. Attach Rear Corner Cover

- To prevent damage to the rubber seals & foam tape during installation, it is important that the canopy is lifted & lowered in place. Do not drag the canopy across the vehicles tub rail.
  - Once the canopy is centered, install clamps.