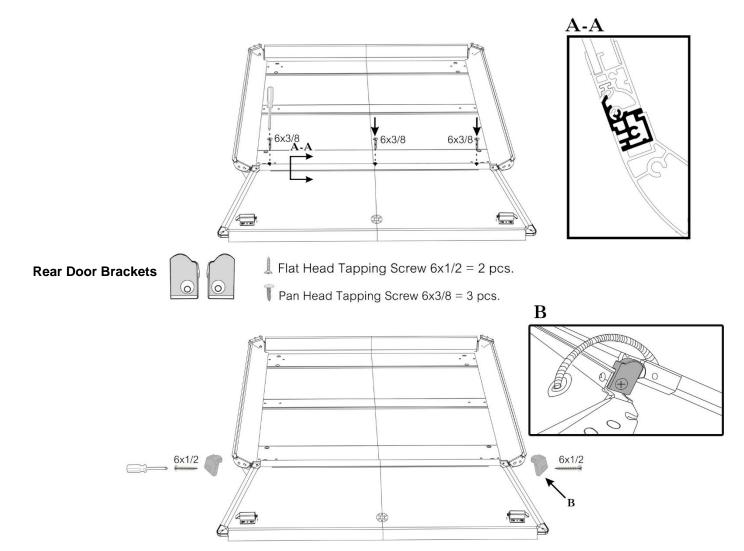

#### **Canopy Assembly**

1. Assemble Rear Door to Roof Panel

| Product: | Aluminium Canopy                 |
|----------|----------------------------------|
| Vehicle: | Mitsubishi Triton Dual Cab 2024+ |
| Part No. | CANALUMODTRI24                   |