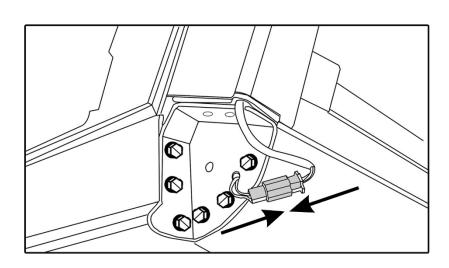

4. Connect Wiring

<u>Front</u>

<u>Rear</u>

7. Attach Front Corner Cover

- Recommend using Silicone on front corner covers to ensure canopy is fully waterproof
- 8. Attach Rear Corner Cover

- To prevent damage to the rubber seals & foam tape during installation, it is important that the canopy is lifted & lowered in place. Do not drag the canopy across the vehicles tub rail.
  - Once the canopy is centered, install clamps.