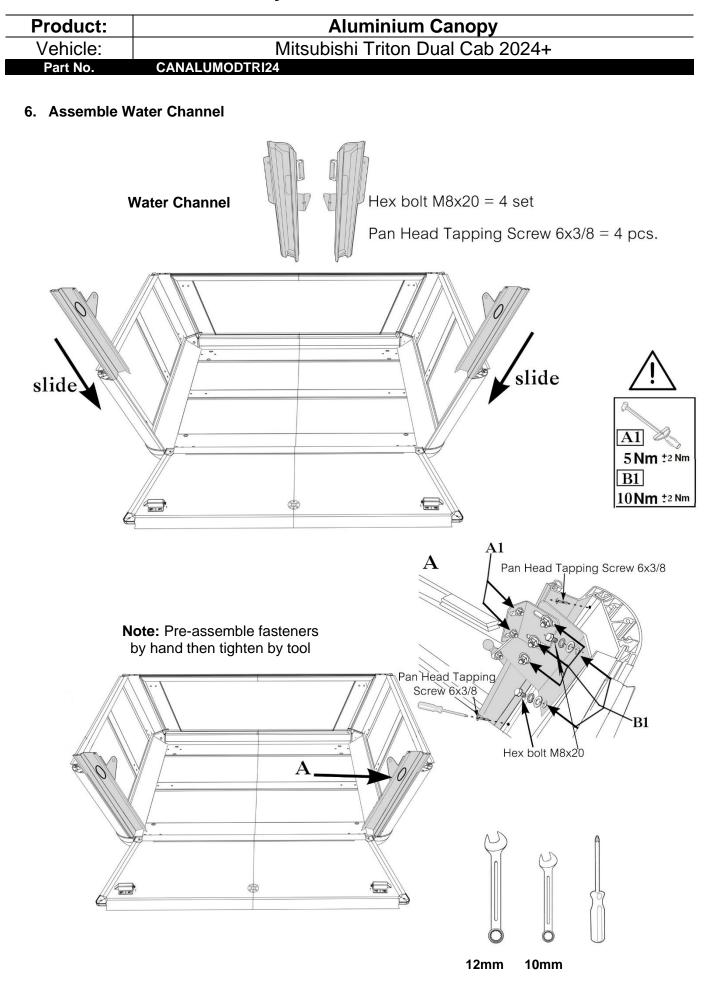

#### **Canopy Assembly**

1. Assemble Rear Door to Roof Panel

| Product: | Aluminium Canopy                 |
|----------|----------------------------------|
| Vehicle: | Mitsubishi Triton Dual Cab 2024+ |
| Part No. | CANALUMODTRI24                   |

4. Connect Wiring

<u>Front</u>

<u>Rear</u>

7. Attach Front Corner Cover

- Recommend using Silicone on front corner covers to ensure canopy is fully waterproof
- 8. Attach Rear Corner Cover

- To prevent damage to the rubber seals & foam tape during installation, it is important that the canopy is lifted & lowered in place. Do not drag the canopy across the vehicles tub rail.
  - Once the canopy is centered, install clamps.