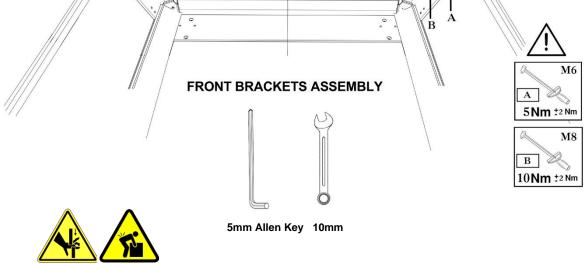

#### **Canopy Assembly**

1. Assemble Rear Door to Roof Panel

| Product: | Aluminium Canopy                 |
|----------|----------------------------------|
| Vehicle: | Mitsubishi Triton Dual Cab 2024+ |
| Part No. | CANALUMODTRI24                   |