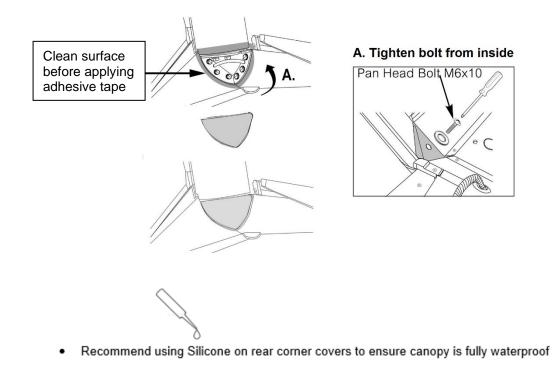

4. Connect Wiring

<u>Front</u>

<u>Rear</u>

7. Attach Front Corner Cover

- Recommend using Silicone on front corner covers to ensure canopy is fully waterproof
- 8. Attach Rear Corner Cover

- To prevent damage to the rubber seals & foam tape during installation, it is important that the canopy is lifted & lowered in place. Do not drag the canopy across the vehicles tub rail.
  - Once the canopy is centered, install clamps.