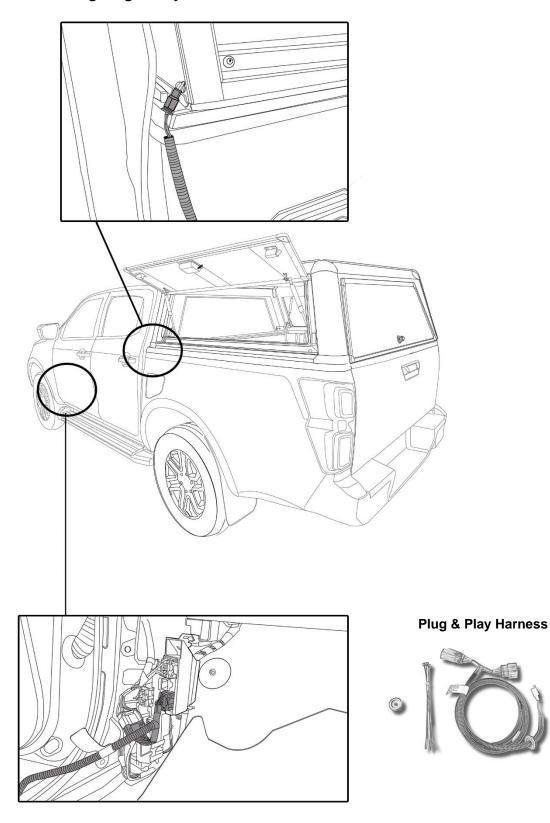

Part No. | CANALUMODTRI24                   |

4. Connect Wiring

<u>Front</u>



<u>Rear</u>











7. Attach Front Corner Cover



- Recommend using Silicone on front corner covers to ensure canopy is fully waterproof
- 8. Attach Rear Corner Cover





- To prevent damage to the rubber seals & foam tape during installation, it is important that the canopy is lifted & lowered in place. Do not drag the canopy across the vehicles tub rail.
  - Once the canopy is centered, install clamps.

#### **11. Installing Clamps**



**12. Installing Gas Struts** 



| Product: | Aluminium Canopy                 |
|----------|----------------------------------|
| Vehicle: | Mitsubishi Triton Dual Cab 2024+ |
| Part No. | CANALUMODTRI24                   |

#### 13. Connecting Plug & Play Harness



File: CANALUMODHIL