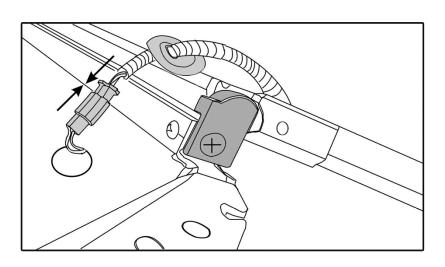

4. Connect Wiring

<u>Front</u>

<u>Rear</u>

7. Attach Front Corner Cover

- Recommend using Silicone on front corner covers to ensure canopy is fully waterproof
- 8. Attach Rear Corner Cover

- To prevent damage to the rubber seals & foam tape during installation, it is important that the canopy is lifted & lowered in place. Do not drag the canopy across the vehicles tub rail.
  - Once the canopy is centered, install clamps.