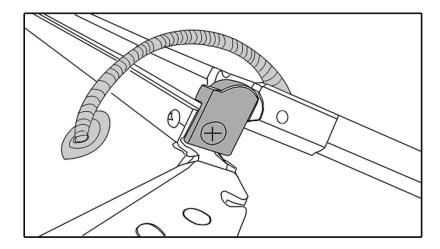

4. Connect Wiring

<u>Front</u>

<u>Rear</u>

7. Attach Front Corner Cover

- Recommend using Silicone on front corner covers to ensure canopy is fully waterproof
- 8. Attach Rear Corner Cover

- To prevent damage to the rubber seals & foam tape during installation, it is important that the canopy is lifted & lowered in place. Do not drag the canopy across the vehicles tub rail.
  - Once the canopy is centered, install clamps.