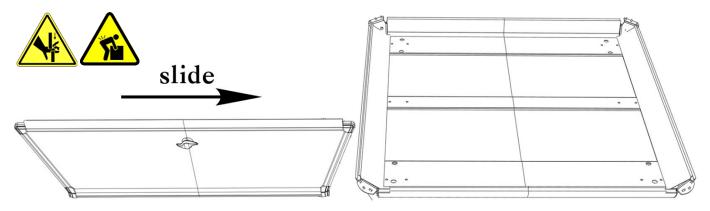

#### **Important Information**

- Read instructions completely & carefully before assembly & installation •
- Use only tools recommended in this guide •
- Use only the hardware that is provided
- Handle all components with care
- Minimum of four (4) people or use of a mechanical aid used to lift/lower canopy onto tub •
- Never use acetone on paintwork •
- Beware of pinch points during assembly & installation •
- Periodically check that all fasteners are secured on the canopy & tub
- Check all parts are included per parts list •
- Recommend using Silicone over the corner rubber caps to ensure canopy is fully • waterproof

4. Connect Wiring

<u>Front</u>

<u>Rear</u>

7. Attach Front Corner Cover

- Recommend using Silicone on front corner covers to ensure canopy is fully waterproof
- 8. Attach Rear Corner Cover

- To prevent damage to the rubber seals & foam tape during installation, it is important that the canopy is lifted & lowered in place. Do not drag the canopy across the vehicles tub rail.
  - Once the canopy is centered, install clamps.