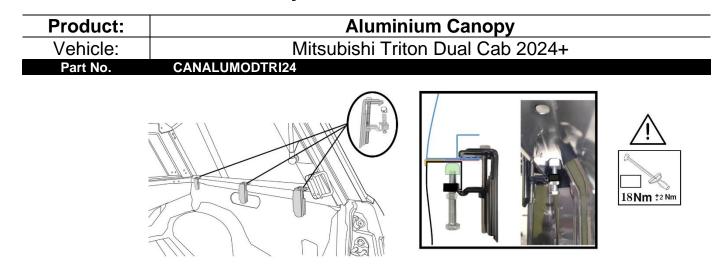

| Product: | Aluminium Canopy                 |
|----------|----------------------------------|
| Vehicle: | Mitsubishi Triton Dual Cab 2024+ |
| Part No. | CANALUMODTRI24                   |

| Product:<br>Vehicle:<br>Part No. | Mitsu<br>CANALUMODTRI24 | Alumini<br>ubishi Trito | <b>ium Canopy</b><br>on Dual Cab 2024+ |  |
|----------------------------------|-------------------------|-------------------------|----------------------------------------|--|
|                                  | Parts List              |                         |                                        |  |
| No.                              | Part Description        | Qty                     | Image                                  |  |
| Carton 1                         | Roof Panel              | 1                       |                                        |  |
|                                  | Front Panel             | 1                       |                                        |  |
|                                  | Left Side Panel         | 1                       |                                        |  |
| Carton 2                         | Right Side Panel        | 1                       |                                        |  |
|                                  | Rear Door               | 1                       |                                        |  |

# ASSEMBLY & Installation Guide

| Product: | Aluminium Canopy                                      |     |                   |
|----------|-------------------------------------------------------|-----|-------------------|
| Vehicle: |                                                       |     | on Dual Cab 2024+ |
| Part No. | CANALUMODTRI24                                        |     |                   |
| No.      | Part Description                                      | Qty | Image             |
|          | Left Rear Door Bracket                                | 1   |                   |
|          | Right Rear Door Bracket                               | 1   |                   |
|          | $6g \times \frac{1}{2}$ " Flat Head Self Taping Screw | 2   |                   |
|          | 6g x 3/8" Flat Head Self Taping Screw                 | 3   |                   |
|          | M8 x 12 Socket Pan Head Screw                         | 4   |                   |
|          | M8 Spring Washer                                      | 12  |                   |
|          | M8 Flat Washer<br>Front Panel Bracket                 | 12  |                   |
|          | M6 x 15 Hex Bolt                                      | 2   |                   |
| Kit 1    | M6 Spring Washer                                      | 4   |                   |
|          | M6 Flat Washer                                        | 6   |                   |
|          | Left Front Canopy Corner                              | 1   |                   |
|          | Right Front Canopy Corner                             | 1   |                   |
|          | Left Rear Canopy Corner                               | 1   |                   |
|          | Right Rear Canopy Corner                              | 1   | e e               |
|          | M8 x 20 Hex Bolt                                      | 8   |                   |
|          | M6 x 20 Pan Head Screw                                | 4   |                   |
|          | Rear Door Key                                         | 2   |                   |
|          | Interior Lamp                                         | 1   |                   |
|          | Clamp Assembly                                        | 6   |                   |
| Kit 2    | Spacer Block                                          | 6   |                   |
|          | Clamp Cover                                           | 6   |                   |
|          | Left Water Channel                                    | 1   |                   |
|          | Right Water Channel                                   | 1   |                   |
|          | M8 x 20 Hex Bolt                                      | 4   |                   |
|          | M8 Spring Washer                                      | 4   |                   |
|          | M8 Flat Washer                                        | 4   |                   |
| Kit 3    | 6 x 3/8" Flat Head Self Taping Screw                  | 4   |                   |
|          | Plug & Play Harness                                   | 1   |                   |
|          | Cable Tie                                             | 1   |                   |
|          | Grommet                                               | 1   | 3.0 m 1.5 m       |
|          | 25mm x 1.5m Foam Tape                                 | 1   |                   |
|          | 15mm x 3.0m Foam Tape                                 | 1   | 1                 |