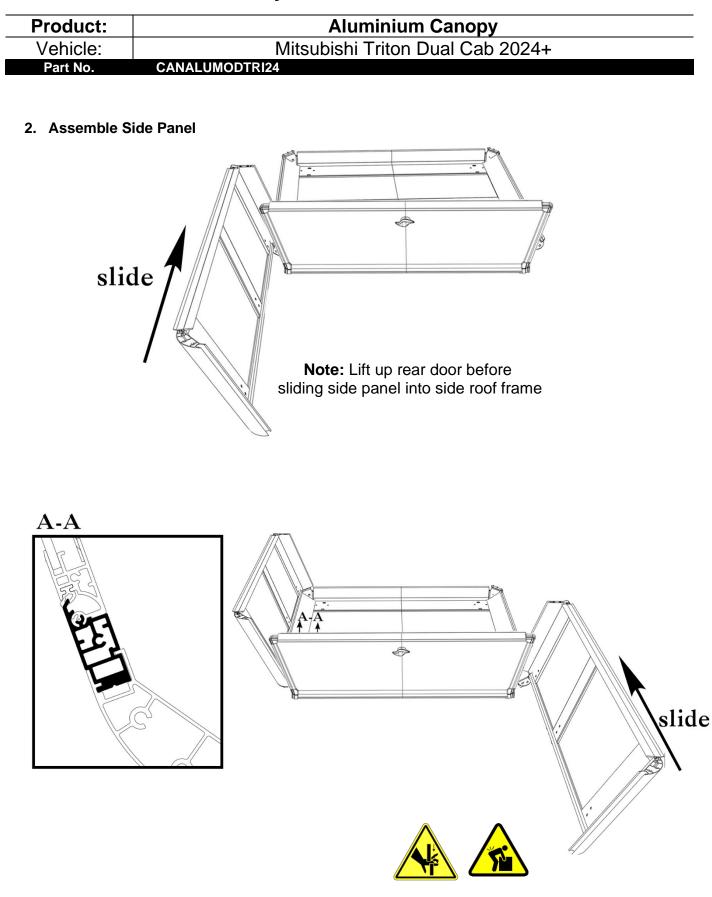

#### **Canopy Assembly**

1. Assemble Rear Door to Roof Panel

| Product: | Aluminium Canopy                 |
|----------|----------------------------------|
| Vehicle: | Mitsubishi Triton Dual Cab 2024+ |
| Part No. | CANALUMODTRI24                   |